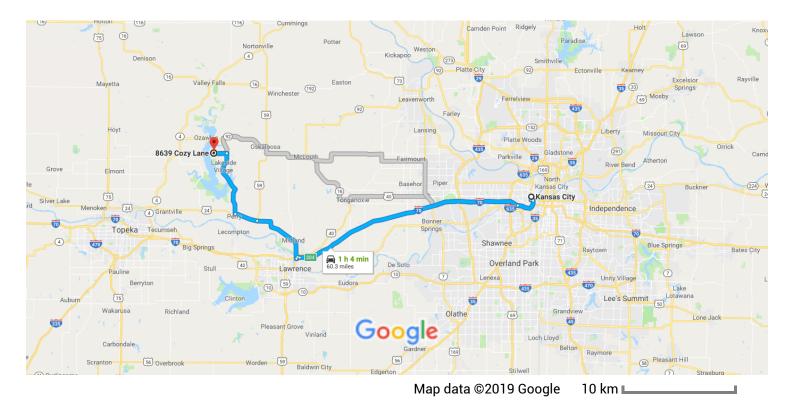

# Kansas City, KS, USA to Drive 60.3 miles, 1 h 4 min 8639 Cozy Ln, Ozawkie, KS 66070, USA

## Kansas City

Kansas, USA

#### Continue to I-70 W

| 1 | 1. | 3 min<br>Head south on N 7th St/N 7th St Trfy toward | (0.9 mi) |
|---|----|------------------------------------------------------|----------|
|   |    | Armstrong Ave                                        | 0.4 mi   |
| 4 | 2. | Turn left onto Splitlog Ave                          | 0.4111   |
|   |    |                                                      | 0.4 mi   |

### Follow I-70 W to Douglas County. Take exit 204 from I-70 W

—— 31 min (35.4 mi)

3. Merge onto I-70 W

- 3.0 mi

| ٦             | 4.  | Keep left to stay on I-70 W<br>A Partial toll road                                                                            |                     |
|---------------|-----|-------------------------------------------------------------------------------------------------------------------------------|---------------------|
| ۴             | 5.  | Take exit 204 toward East Lawrence/North 2<br>Street                                                                          |                     |
| Take<br>Fairv |     | 59 N, US-24 W and Ferguson Rd to Hickory Ln                                                                                   | 0.3 mi<br><b>in</b> |
| ¢             | 6.  | 30 min (2<br>At the traffic circle, take the 2nd exit<br>A Partial toll road                                                  |                     |
| L,            | 7.  | Turn right onto US-40 E/US-59 N/E 1450 Rd/<br>3rd St (signs for US-24 E)<br>Continue to follow US-59 N<br>A Partial toll road | 0.4 mi<br><b>′N</b> |
| t             | 8.  | Continue onto US-24 W                                                                                                         | 9.0 mi              |
| L+            | 9.  | Turn right onto Ferguson Rd                                                                                                   | 3.3 mi              |
| 4             | 10. |                                                                                                                               | 9.3 mi              |
| L,            | 11. | Turn right at Hamilton                                                                                                        | 1.5 mi              |
| 4             | 12. |                                                                                                                               | 151 ft              |
| r             | 13. |                                                                                                                               | 0.5 mi              |
| L,            | 14. | Turn right at the 1st cross street onto Hicko Destination will be on the left                                                 | 223 ft<br>ry Ln     |
|               |     |                                                                                                                               | 0.1 mi              |