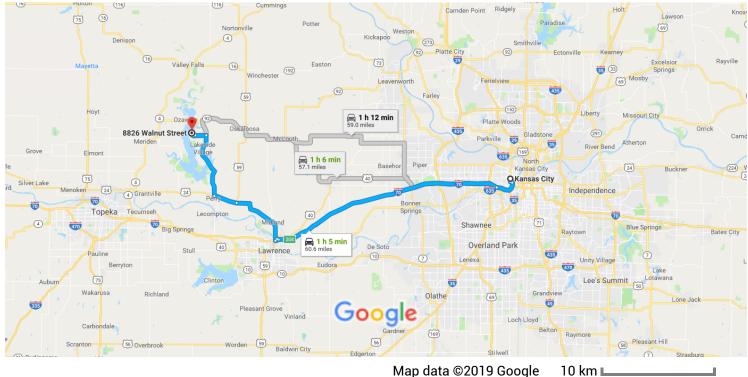

### Kansas City, KS, USA to Drive 60.6 miles, 1 h 5 min 8826 Walnut St, Ozawkie, KS 66070, USA

#### Map data ©2019 Google

# **Kansas** City

Kansas, USA

### Follow I-70 W to Douglas County. Take exit 204 from I-70 W

31 min (35.4 mi)

Â Merge onto I-70 W 3.

3.0 mi

| ٦             | 4.  | Keep left to stay on I-70 W<br>A Partial toll road                                                                          |                                     |
|---------------|-----|-----------------------------------------------------------------------------------------------------------------------------|-------------------------------------|
| ۴             | 5.  | Take exit 204 toward East Lawrence/North<br>Street                                                                          | – 32.2 mi<br><b>2nd</b><br>— 0.3 mi |
| Take<br>Fairv |     | 59 N, US-24 W and Ferguson Rd to Walnut St                                                                                  | in                                  |
| ¢             | 6.  |                                                                                                                             | (24.3 mi)                           |
| Ļ             | 7.  | Turn right onto US-40 E/US-59 N/E 1450 R<br>3rd St (signs for US-24 E)<br>Continue to follow US-59 N<br>A Partial toll road | — 0.4 mi<br><b>d/N</b>              |
| 1             | 8.  | Continue onto US-24 W                                                                                                       | — 9.0 mi                            |
| r             | 9.  | Turn right onto Ferguson Rd                                                                                                 | — 3.3 mi                            |
| ٦             | 10. | Turn left onto 86th St                                                                                                      | — 9.3 mi                            |
| <b>Γ</b>      | 11. | Turn right at Hamilton                                                                                                      | — 1.5 mi                            |
| 4             | 12. | Turn left onto Lake Hills Rd                                                                                                | — 151 ft                            |
| <b>L</b>      | 13. | Turn right onto Park Dr                                                                                                     | — 0.5 mi                            |
| 4             | 14. | Turn left onto Walnut St Destination will be on the left                                                                    | — 0.3 mi                            |
|               |     |                                                                                                                             | 430 ft                              |

## 8826 Walnut St Ozawkie, KS 66070, USA

These directions are for planning purposes only. You may find that construction projects, traffic, weather, or other events may cause conditions to differ from the map results, and you should plan your route accordingly. You must obey all signs or notices regarding your route.