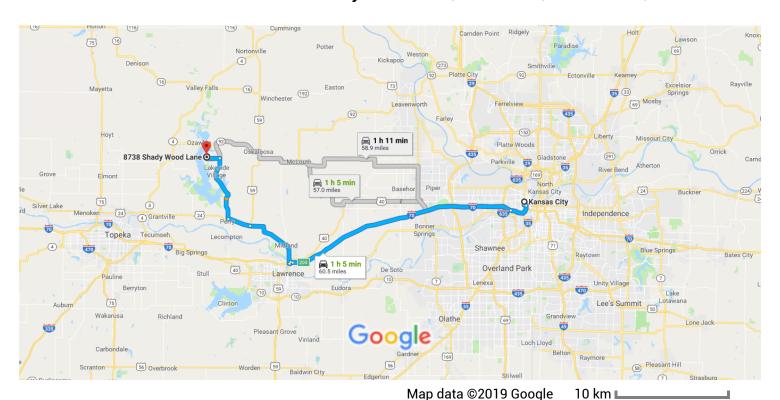

# Kansas City, KS, USA to Drive 60.5 miles, 1 h 5 min 8738 Shady Wood Ln, Ozawkie, KS 66070, USA

### Follow I-70 W to Douglas County. Take exit 204 from I-70 W

31 min (35.4 mi)

3 min (0.9 mi)

🐧 3. Merge onto I-70 W

3.0 mi

0.4 mi

| 4        | 4.    | Keep left to stay on I-70 W  ⚠ Partial toll road              |                           |
|----------|-------|---------------------------------------------------------------|---------------------------|
| ۳        | 5.    | Take exit 204 toward East Lawrence/Nort                       | — 32.2 mi<br><b>h 2nd</b> |
|          |       |                                                               | 0.3 mi                    |
|          | e US- | 59 N, US-24 W and Ferguson Rd to Shady V<br>w                 | Vood Ln                   |
| <b>Q</b> | 6.    |                                                               | nin (24.1 mi)             |
| •        | 0.    | At the traffic circle, take the 2nd exit  A Partial toll road |                           |
|          |       |                                                               | 0.4 mi                    |
| <b>L</b> | 7.    | <b>3</b>                                                      | Rd/N                      |
|          |       | 3rd St (signs for US-24 E)  Continue to follow US-59 N        |                           |
|          |       | A Partial toll road                                           |                           |
|          |       |                                                               | —— 9.0 mi                 |
| Ť        | 8.    | Continue onto US-24 W                                         |                           |
| L+       | 9.    | Turn right onto Ferguson Rd                                   | 3.3 mi                    |
| •        |       |                                                               | —— 9.3 mi                 |
| 4        | 10.   | Turn left onto 86th St                                        |                           |
| _        | 11    | Turn vialet et Hensilten                                      | —— 1.5 mi                 |
| Γ*       | 11.   | Turn right at Hamilton                                        | —— 151 ft                 |
| 4        | 12.   | Turn left onto Lake Hills Rd                                  |                           |
|          |       |                                                               | 0.5 mi                    |
| <b>L</b> | 13.   | Turn right onto Park Dr                                       | 000 (                     |
| <b>L</b> | 14    | Turn right at the 1st cross street onto Hi                    | 223 ft<br>ckorv Ln        |
| •        |       |                                                               | 361 ft                    |

## 8738 Shady Wood Ln

Ozawkie, KS 66070, USA

These directions are for planning purposes only. You may find that construction projects, traffic, weather, or other events may cause conditions to differ from the map results, and you should plan your route accordingly. You must obey all signs or notices regarding your route.