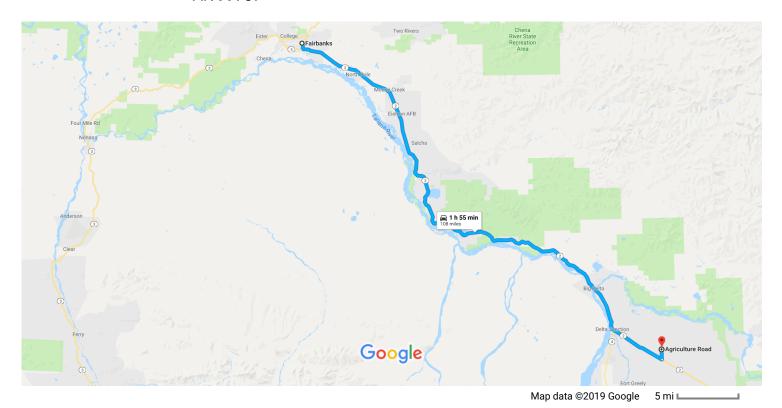

## Fairbanks

Alaska

| <b>†</b> | 1. | Head east on 12th Ave toward Lacey St                            |
|----------|----|------------------------------------------------------------------|
| Ļ        | 2. | Turn right at the 2nd cross street onto Noble St                 |
| 4        | 3. | Turn left at the 2nd cross street onto Airport Way  0.2 mi       |
| Γ*       | 4. | Turn right onto AK-2 E                                           |
| 4        | 5. | Turn left onto Agriculture Rd  i Destination will be on the left |
|          |    | 2.0 mi                                                           |

## Agriculture Rd

Delta Junction, AK 99737

These directions are for planning purposes only. You may find that construction projects, traffic, weather, or other events may cause conditions to differ from the map results, and you should plan your route accordingly. You must obey all signs or notices regarding your route.