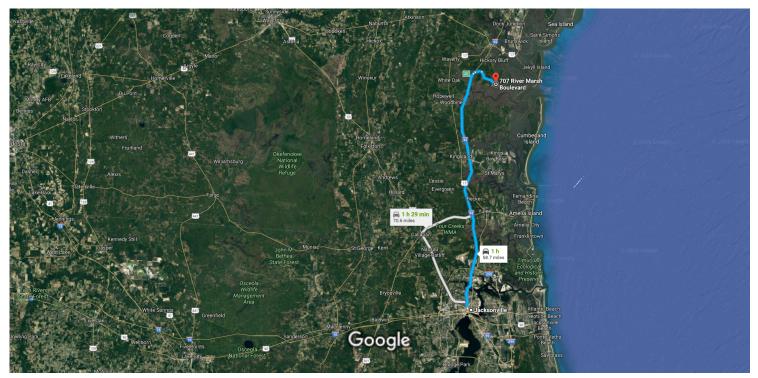

### Jacksonville

Florida

#### Get on I-95 N from E State St

|   |    |                                 | 3 min (1.1 mi) |
|---|----|---------------------------------|----------------|
| 1 | 1. | Head north toward E State St    |                |
| 4 | 2. | Turn left onto E State St       | 262 ft         |
| 1 | 3. | Continue onto Old Kings Rd      | 0.7 mi         |
| 1 | 4. | Continue onto Kings Rd          | 217 ft         |
| * | 5. | Turn right to merge onto I-95 N | 0.11111        |
|   |    |                                 | 0.2 mi         |

## Follow I-95 N to Horsestamp Church Rd in Camden County. Take exit 22 from I-95 N

| Iuic | CAIL | 22 1101111 30 IV   |                  |
|------|------|--------------------|------------------|
|      |      |                    | 44 min (51.7 mi) |
| Å    | 6.   | Merge onto I-95 N  |                  |
|      |      | 1 Entering Georgia |                  |
|      |      |                    | 51.2 mi          |

| 7 | 7. | Take exit 22 for Horse Stamp Church Road                     |      |
|---|----|--------------------------------------------------------------|------|
|   |    | 0.5                                                          | mi   |
| 7 | 8. | 8. Keep right at the fork and merge onto Horsestam Church Rd |      |
|   |    | 135                                                          | ī ft |

# Follow Horsestamp Church Rd and Lampadoshia Rd to Phoenix Ct

|   |                                                                   | 12 min (5.9 mi) |
|---|-------------------------------------------------------------------|-----------------|
| * | 9. Merge onto Horsestamp Church                                   |                 |
| 1 | 10. Continue onto Ella Park Church                                | 1.4 mi          |
| Ļ | 11. Turn right onto Lampadoshia F                                 |                 |
| Ļ | 12. Turn right onto River Marsh Blv                               |                 |
| Ļ | 13. Turn right onto Phoenix Ct  1 Destination will be on the left | 0.1 mi          |
|   |                                                                   | 338 ft          |

### 707 River Marsh Blvd

Waverly, GA 31565

These directions are for planning purposes only. You may find that construction projects, traffic, weather, or other events may cause conditions to differ from the map results, and you should plan your route accordingly. You must obey all signs or notices regarding your route.