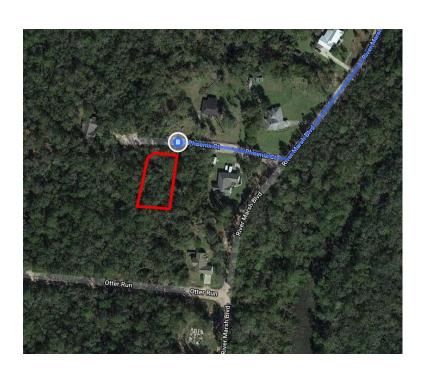

# Follow Horsestamp Church Rd and Lampadoshia Rd to Phoenix Ct

|   |                                                                   | 12 min (5.9 mi) |
|---|-------------------------------------------------------------------|-----------------|
| * | 9. Merge onto Horsestamp Church                                   |                 |
| 1 | 10. Continue onto Ella Park Church                                | 1.4 mi          |
| Ļ | 11. Turn right onto Lampadoshia F                                 |                 |
| Ļ | 12. Turn right onto River Marsh Blv                               |                 |
| Ļ | 13. Turn right onto Phoenix Ct  1 Destination will be on the left | 0.1 mi          |
|   |                                                                   | 338 ft          |

### 707 River Marsh Blvd

Waverly, GA 31565

These directions are for planning purposes only. You may find that construction projects, traffic, weather, or other events may cause conditions to differ from the map results, and you should plan your route accordingly. You must obey all signs or notices regarding your route.