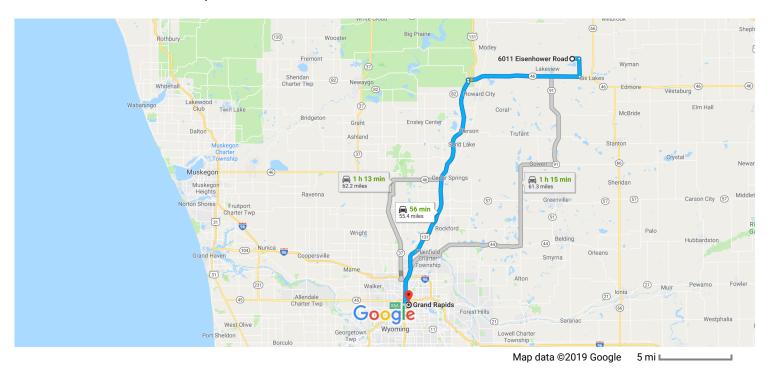

## Google Maps

6011 Eisenhower Rd, Lakeview, MI 48850 to Grand Drive 55.4 miles, 56 min Rapids, MI

6011 Eisenhower Rd

Lakeview, MI 48850

#### Get on M-46 W/US-131 S in Reynolds Township

| 1          | 1. | 24 min (19.9 mi)<br>Head north on Elm Dr toward Eisenhower Rd       |  |
|------------|----|---------------------------------------------------------------------|--|
| <b>r</b> ⁺ | 2. | 266 ft<br>Turn right onto Eisenhower Rd                             |  |
| <b>r</b> ≯ | 3. | 1.0 mi<br>Turn right onto N Hillman Rd                              |  |
| L,         | 4. | 2.6 mi<br>Turn right onto M-46 W                                    |  |
| *          | 5. | Turn left to merge onto M-46 W/US-131 S towar<br>Gd Rapids/Muskegon |  |
|            |    | 0.3 mi                                                              |  |

# Follow US-131 S to Market Ave SW in Grand Rapids. Take exit 85A from US-131 S

- 6. Merge onto M-46 W/US-131 S
  i) Continue to follow US-131 S
- 7. Take exit 85A for Market Ave

34.8 mi

30 min (34.9 mi)

### Drive to Fulton St W

| 4 | 8. | Turn left onto Market Ave SW | - 3 min (0.5 mi) |
|---|----|------------------------------|------------------|
|   |    | Turn right onto Fulton St W  | ——— 0.3 mi       |
|   |    |                              | ——— 0.3 mi       |