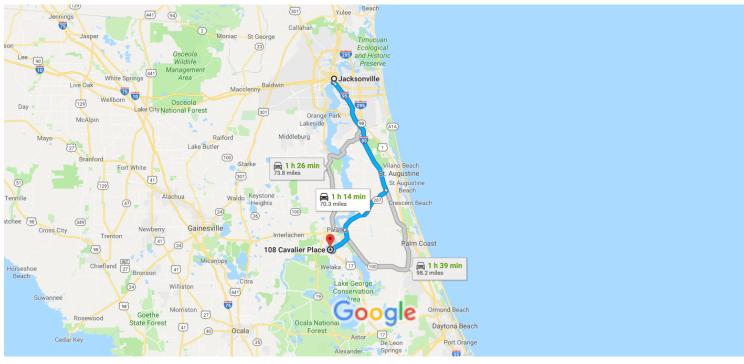

## Google Maps Jacksonville, FL, USA Drive 70.3 miles, 1 h 14 min to 108 Cavalier Pl, Satsuma, FL 32189, USA

Map data ©2019 Google, INEGI 20 km

### Jacksonville

Florida, USA

### **108 Cavalier Pl** Satsuma, FL 32189, USA

These directions are for planning purposes only. You may find that construction projects, traffic, weather, or other events may cause conditions to differ from the map results, and you should plan your route accordingly. You must obey all signs or notices regarding your route.