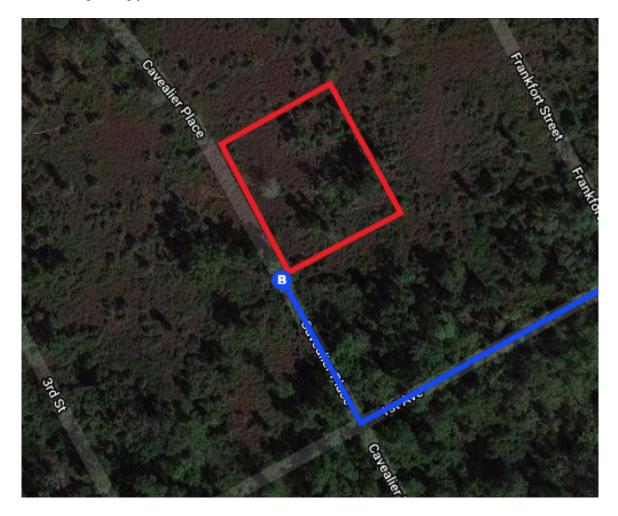

# Follow I-95 S to FL-207 S in St. Johns County. Take exit 311 from I-95 S

| *                                                                                   | 5.  | Use the middle lane to merge onto FL-10 E                             | 0.4 mi                 |  |
|-------------------------------------------------------------------------------------|-----|-----------------------------------------------------------------------|------------------------|--|
| 1                                                                                   | 6.  | Continue straight (signs for I-95 S/US-1 S/F<br>Hwy)                  |                        |  |
| ٦                                                                                   | 7.  | Keep left to continue toward I-95 S                                   | - 0.2 mi               |  |
| *                                                                                   | 8.  | Merge onto I-95 S                                                     | - 0.1 mi               |  |
| ۲                                                                                   | 9.  | Take exit 311 to merge onto FL-207 S towar<br>Augustine Beach/Palatka | 37.7 mi<br><b>d St</b> |  |
|                                                                                     |     |                                                                       | – 0.3 mi               |  |
| Follow FL-207 S and US-17 S to Cavealier Pl in Putnam<br>County<br>37 min (30.0 mi) |     |                                                                       |                        |  |
| ¥                                                                                   | 10. | Use the right lane to merge onto FL-207 S<br>for Hastings/Palatka)    |                        |  |
| ٦                                                                                   | 11. | Use the left 2 lanes to turn left onto US-17                          |                        |  |
| <b>L</b> →                                                                          | 12. | Turn right onto Co Rd 309                                             | – 9.1 mi               |  |
| <b>L</b> →                                                                          | 13. | Turn right onto N 2nd St                                              | - 0.6 mi               |  |
| <b>L</b> →                                                                          | 14. | Turn right to stay on N 2nd St                                        | – 0.5 mi               |  |
| 4                                                                                   | 15. | Turn left at the 1st cross street onto 1st Av                         |                        |  |
| Ļ                                                                                   | 16. | Turn right onto Cavealier Pl<br>Destination will be on the right      | – 0.2 mi               |  |
|                                                                                     |     |                                                                       | 246 ft                 |  |

### **108 Cavalier Pl** Satsuma, FL 32189, USA

These directions are for planning purposes only. You may find that construction projects, traffic, weather, or other events may cause conditions to differ from the map results, and you should plan your route accordingly. You must obey all signs or notices regarding your route.