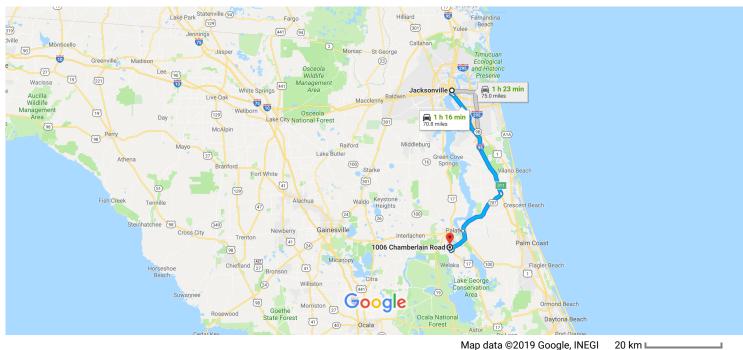

#### Jacksonville, FL, USA to 1006 Chamberlain Rd, Drive 70.8 miles, 1 h 16 min Google Maps Satsuma, FL 32189, USA

0.6 mi

Map data ©2019 Google, INEGI

# Jacksonville

Florida, USA

# 1006 Chamberlain Rd

Satsuma, FL 32189, USA

These directions are for planning purposes only. You may find that construction projects, traffic, weather, or other events may cause conditions to differ from the map results, and you should plan your route accordingly. You must obey all signs or notices regarding your route.