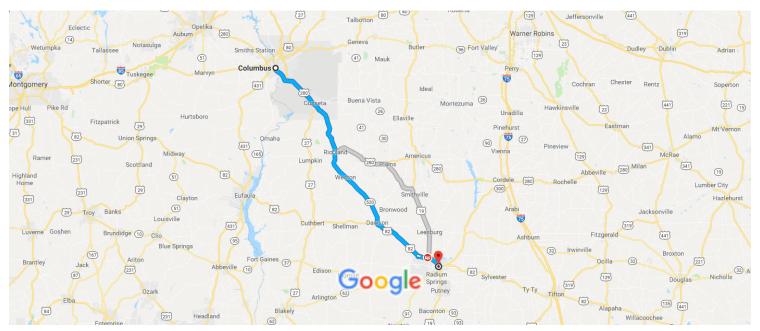

# Columbus, GA, USA to Drive 87.3 miles, 1 h 32 min 1114 Bonny View Ave, Albany, GA 31705, USA

Map data ©2019 Google

20 km ∟

### Columbus

Georgia, USA

#### Follow US-280 E to GA-520 E/Richland Bypass in Richland

- 39 min (35.2 mi)

1. Head south on Veterans Pkwy toward 8th St

0.5 mi

- 1 2. Use the left 2 lanes to turn left onto US-280 E/4th St
  - Continue to follow US-280 E

34.6 mi

#### Get on GA-520 E/US-82 E in Albany

45 min (44.6 mi)

- 1 3. Continue onto GA-520 E/Richland Bypass
  - Continue to follow GA-520 E
  - 1 Pass by Hardee's (on the right in 28.2 mi)

43.9 mi

4. Use the right lane to take the GA-520 E/US-82 E ramp to US-19/Tifton/Camilla 0.8 mi Follow GA-520 E/US-82 E to Blaylock St. Take exit 4 from GA-520 E/US-82 E 6 min (6.5 mi) Continue onto GA-520 E/US-82 E 6.3 mi Take exit 4 for Blaylock St 0.3 mi Follow Blaylock St to Bonny View Ave 3 min (1.0 mi) Turn right onto Blaylock St 7. 0.9 mi Turn right onto Bonny View Ave 8. Destination will be on the left

## 1114 Bonny View Ave

Albany, GA 31705, USA

These directions are for planning purposes only. You may find that construction projects, traffic, weather, or other events may cause conditions to differ from the map results, and you should plan your route accordingly. You must obey all signs or notices regarding your route.