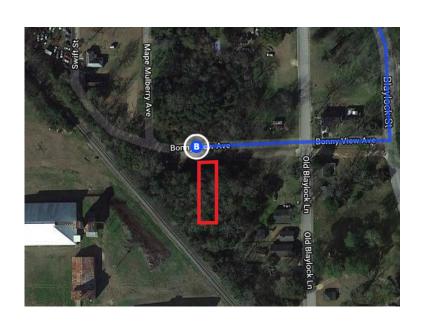

#### Get on GA-520 E/US-82 E in Albany

45 min (44.6 mi)

- 1 3. Continue onto GA-520 E/Richland Bypass
  - Continue to follow GA-520 E
  - 1 Pass by Hardee's (on the right in 28.2 mi)

43.9 mi

4. Use the right lane to take the GA-520 E/US-82 E ramp to US-19/Tifton/Camilla 0.8 mi Follow GA-520 E/US-82 E to Blaylock St. Take exit 4 from GA-520 E/US-82 E 6 min (6.5 mi) Continue onto GA-520 E/US-82 E 6.3 mi Take exit 4 for Blaylock St 0.3 mi Follow Blaylock St to Bonny View Ave 3 min (1.0 mi) Turn right onto Blaylock St 7. 0.9 mi Turn right onto Bonny View Ave 8. Destination will be on the left

## 1114 Bonny View Ave

Albany, GA 31705, USA

These directions are for planning purposes only. You may find that construction projects, traffic, weather, or other events may cause conditions to differ from the map results, and you should plan your route accordingly. You must obey all signs or notices regarding your route.

463 ft