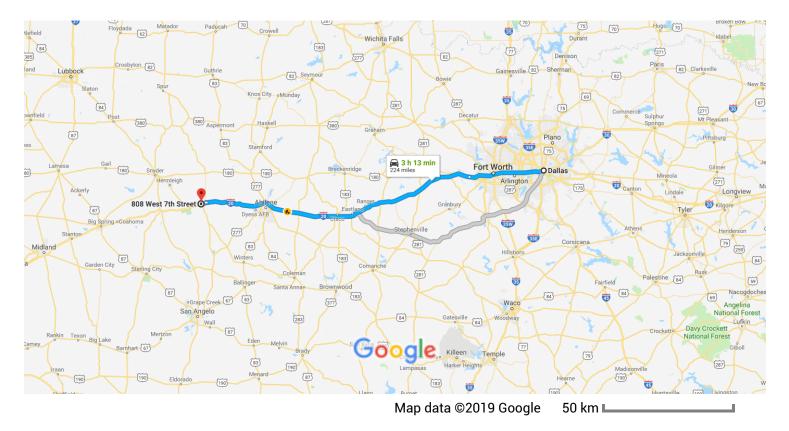

## Google Maps

Dallas, TX, USA to 808 Drive 224 miles, 3 h 13 min W 7th St, Sweetwater, TX 79556, USA

## Follow I-30 W and I-20 W to Sweetwater. Take exit 247 from I-20 W

|    |    |                                                         | 220  mi                |
|----|----|---------------------------------------------------------|------------------------|
| 1  | 1. | Head east toward Browder St                             | ,                      |
| Ļ  | 2. | Turn right onto Browder St                              | 299 ft                 |
| L+ | 3. | Turn right onto Canton St                               | 233 ft                 |
| *  | 4. | Use the left 2 lanes to turn left onto the ramp<br>30 W | 0.1 mi<br><b>to I-</b> |
|    |    |                                                         | 0.7 mi                 |

| *    | 5.     | Merge onto I-30 W                                                                  | 0 5                  |
|------|--------|------------------------------------------------------------------------------------|----------------------|
| t    | 6.     | Continue onto Exit 43A (signs for Sylvan Ave                                       | – 0.5 m<br><b>e)</b> |
| t    | 7.     | Continue onto I-30 W                                                               | - 0.2 m              |
| *    | 8.     | Merge onto I-20 W                                                                  | 45.4 m               |
| ۲    | 9.     | Take exit 247 for I-20 BUS N toward TX-70<br>N/Sweetwater/Roby                     | - 173 m              |
|      |        |                                                                                    | – 0.4 m              |
| Take | e E Br | oadway Ave to W 7th St                                                             |                      |
| 1    | 10.    |                                                                                    | ı (4.1 m             |
| 4    | 11.    | Turn left onto Loop 549                                                            | – 0.2 m              |
| 4    | 12.    | Turn left onto TX-70                                                               | — 141 1              |
| L,   | 13.    | <b>Turn right onto E Broadway Ave</b><br>Pass by Pizza Hut (on the left in 2.0 mi) | — 92 f               |
| r*   | 14.    | Turn right onto Poplar St                                                          | – 3.3 m              |
| r    | 15.    | Turn right onto W 7th St<br>Destination will be on the left                        | – 0.4 m              |
|      |        | -                                                                                  | – 0.1 m              |