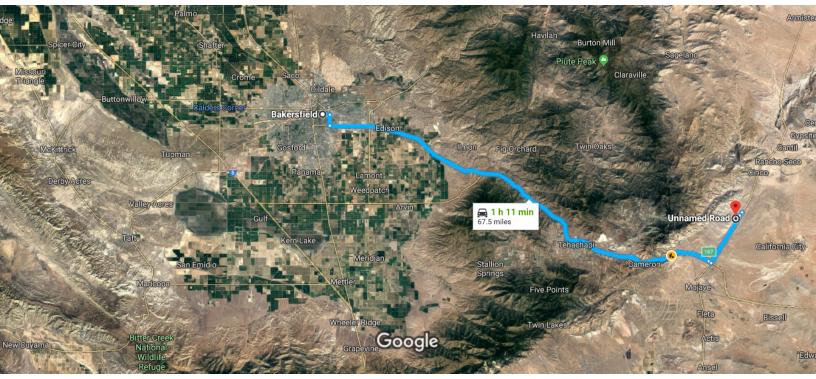

Google Maps Bakersfield, CA, USA to Unnamed Road, Mojave, CA 93501, Drive 67.5 miles, 1 h 11 min USA

Imagery ©2019 Landsat / Copernicus, Map data ©2019 Google 10 km L

## Bakersfield

California, USA

## Unnamed Road

Mojave, CA 93501, USA

These directions are for planning purposes only. You may find that construction projects, traffic, weather, or other events may cause conditions to differ from the map results, and you should plan your route accordingly. You must obey all signs or notices regarding your route.