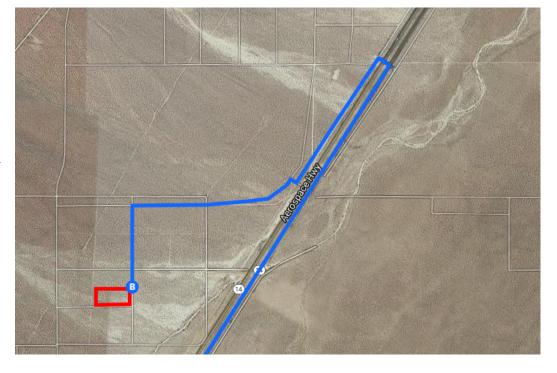

## Continue on CA-14 N/Midland Trail to your destination

13 min (9.0 mi)

**1** 7. Turn left onto CA-14 N/Midland Trail

| ٦ | 8. Turn left                          |           |
|---|---------------------------------------|-----------|
| 1 | 9. Turn left                          | 240 ft    |
| - |                                       | 0.5 mi    |
| ₽ | 10. Turn right onto 30th St           |           |
|   |                                       | —— 121 ft |
| ٦ | 11. Turn left                         | 0.6       |
| ٦ | 12. Turn left at the 2nd cross street | 0.6 mi    |

Destination will be on the right

0.3 mi

## Unnamed Road

Mojave, CA 93501, USA

These directions are for planning purposes only. You may find that construction projects, traffic, weather, or other events may cause conditions to differ from the map results, and you should plan your route accordingly. You must obey all signs or notices regarding your route.