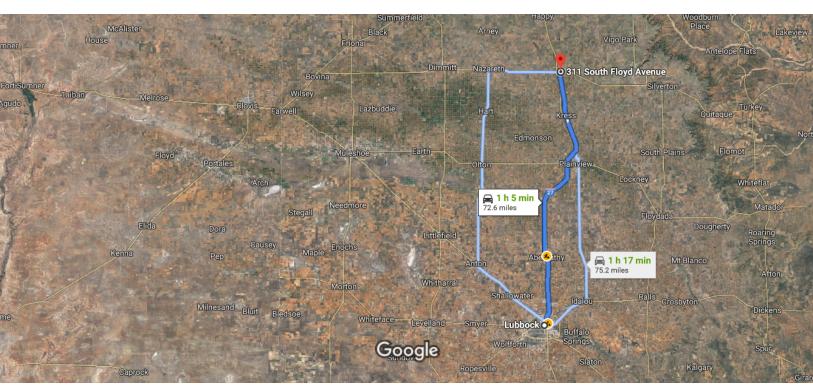

### Lubbock

Texas, USA

#### Get on I-27 N/US-87 N

1. Head east on 19th St toward Dixie Dr

0.9 mi

2. Use the left lane to turn left onto I-27 Frontage Rd

285 ft

3. Use the left lane to take the ramp onto I-27 N/US-87 N

0.3 mi

# Follow I-27 N to US-87 N in Swisher County. Take exit 61 from I-27 N/US-87 N

4. Merge onto I-27 N/US-87 N
 57.2 mi
 5. Take exit 61 to merge onto US-87 N toward Kress

### Follow US-87 N to S Floyd Ave in Tulia

14 min (13.7 mi)★ 6. Merge onto US-87 N— 13.3 mi

- 7. Turn right onto SW 2nd St Pass by Pizza Hut (on the right) 0.2 mi Turn right onto S Floyd Ave
- Destination will be on the left 0.2 mi

## 311 S Floyd Ave

Tulia, TX 79088, USA

These directions are for planning purposes only. You may find that construction projects, traffic, weather, or other events may cause conditions to differ from the map results, and you should plan your route accordingly. You must obey all signs or notices regarding your route.