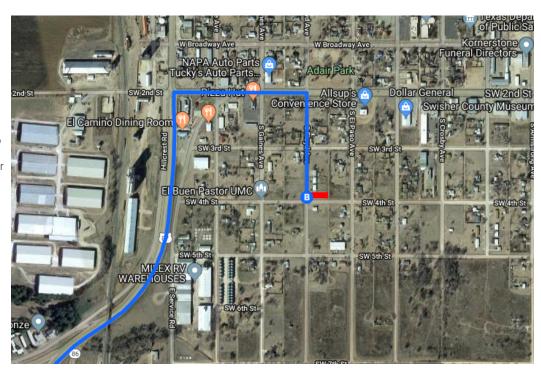

### Follow US-87 N to S Floyd Ave in Tulia

14 min (13.7 mi)★ 6. Merge onto US-87 N— 13.3 mi

- 7. Turn right onto SW 2nd St Pass by Pizza Hut (on the right) 0.2 mi Turn right onto S Floyd Ave
- Destination will be on the left 0.2 mi

## 311 S Floyd Ave

Tulia, TX 79088, USA

These directions are for planning purposes only. You may find that construction projects, traffic, weather, or other events may cause conditions to differ from the map results, and you should plan your route accordingly. You must obey all signs or notices regarding your route.