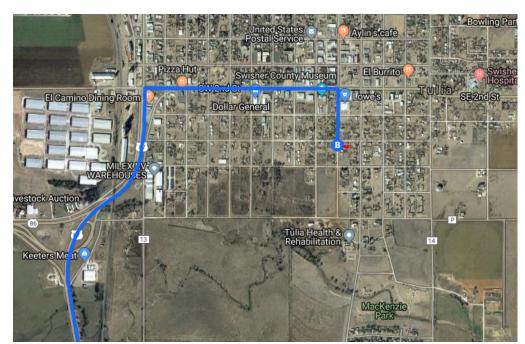

### Follow US-87 N to S Maxwell Ave in Tulia

↑ 6. Merge onto US-87 N 13.3 mi

- 7. Turn right onto SW 2nd St Pass by Pizza Hut (on the right) 0.7 mi Turn right onto S Maxwell Ave
- Destination will be on the left 0.2 mi

# 401 S Maxwell Ave

Tulia, TX 79088, USA

These directions are for planning purposes only. You may find that construction projects, traffic, weather, or other events may cause conditions to differ from the map results, and you should plan your route accordingly. You must obey all signs or notices regarding your route.