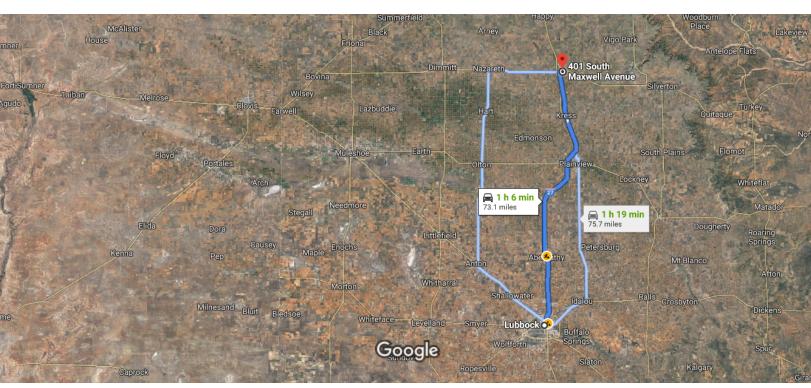

## Lubbock

Texas, USA

### Get on I-27 N/US-87 N

3 min (1.3 mi)

1. Head east on 19th St toward Dixie Dr

0.9 mi

2. Use the left lane to turn left onto I-27 Frontage Rd

285 ft

3. Use the left lane to take the ramp onto I-27 N/US
87 N

# Follow I-27 N to US-87 N in Swisher County. Take exit 61 from I-27 N/US-87 N

49 min (57.6 mi)

4. Merge onto I-27 N/US-87 N

57.2 mi

5. Take exit 61 to merge onto US-87 N toward Kress

0.4 mi

### Follow US-87 N to S Maxwell Ave in Tulia

↑ 6. Merge onto US-87 N 13.3 mi

- 7. Turn right onto SW 2nd St Pass by Pizza Hut (on the right) 0.7 mi Turn right onto S Maxwell Ave
- Destination will be on the left 0.2 mi

# 401 S Maxwell Ave

Tulia, TX 79088, USA

These directions are for planning purposes only. You may find that construction projects, traffic, weather, or other events may cause conditions to differ from the map results, and you should plan your route accordingly. You must obey all signs or notices regarding your route.