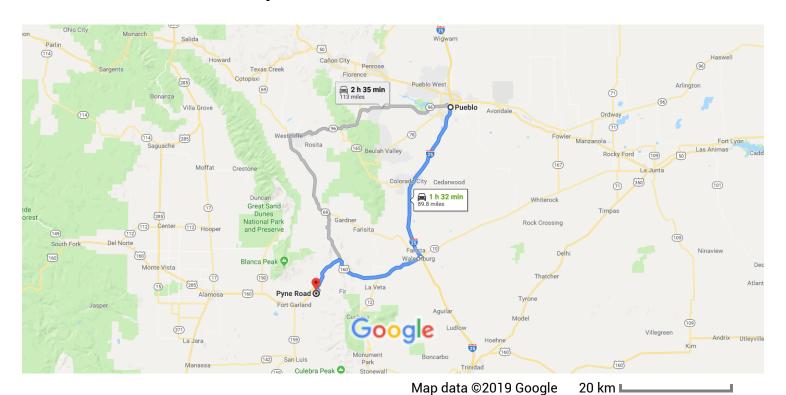

# Pueblo, CO, USA to Drive 89.8 miles, 1 h 32 min Pyne Rd, Fort Garland, CO 81133, USA

## Follow I-25 S to US-160 W in Huerfano County. Take exit 50 from I-25 S

|   |    |                             | 41 min (47.9 mi) |
|---|----|-----------------------------|------------------|
| 1 | 1. | Head southwest on I-25 S    |                  |
|   |    |                             | 47.7 mi          |
| 1 | 2. | Take exit 50 for U.S. 160 W |                  |
|   |    |                             | 0.2 mi           |

#### Follow US-160 W to Pyne Rd in Costilla County

| i Olio | W O. | 5-100 W to Fylie Ru III Costilla County |                  |
|--------|------|-----------------------------------------|------------------|
|        |      |                                         | 54 min (41.9 mi) |
| 4      | 3.   | Turn left onto US-160 W                 | 0.0              |
| _      | _    |                                         | 0.9 mi           |
| ٦      | 4.   | Turn left onto US-160 W/Main St         |                  |
|        |      |                                         | 0.1 mi           |

| Ļ        | 5.         | Turn right at the 2nd cross street onto US-160 W/W 7th St  Continue to follow US-160 W |            |
|----------|------------|----------------------------------------------------------------------------------------|------------|
| 4        | 6.         | Turn left                                                                              | - 37.1 mi  |
| _        |            | T 11.                                                                                  | — 469 ft   |
| r        | <i>(</i> . | Turn right                                                                             | — 0.7 mi   |
| 4        | 8.         | Turn left                                                                              | — 2.0 mi   |
| <b>L</b> | 9.         | Turn right                                                                             | — 2.0 IIII |
| Γ*       | 10.        | Turn right onto Pyne Rd  Destination will be on the right                              | — 0.8 mi   |
|          |            |                                                                                        | — 0.3 mi   |

### Pyne Rd

Fort Garland, CO 81133, USA

These directions are for planning purposes only. You may find that construction projects, traffic, weather, or other events may cause conditions to differ from the map results, and you should plan your route accordingly. You must obey all signs or notices regarding your route.