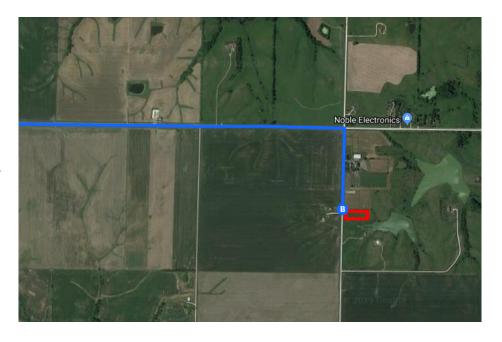

## Continue on Packwood Rd. Take 155th St to Jasmine Ave in Black Hawk

| Black Hawk |     |                                                                |                   |  |  |
|------------|-----|----------------------------------------------------------------|-------------------|--|--|
| 4          | 9.  | Turn left onto Packwood Rd                                     | — 16 min (9.9 mi) |  |  |
| Γ*         | 10. | Turn right onto 160th St                                       | 4.7 mi            |  |  |
| ኻ          | 11. | Slight left onto Ginkgo Ave                                    | 0.7 mi            |  |  |
| 1          | 12. | Continue onto 155th St                                         | 0.6 mi            |  |  |
| Ļ          | 13. | Turn right onto Jasmine Ave  1 Destination will be on the left | 3.7 mi            |  |  |
|            |     |                                                                | 0.3 mi            |  |  |

### 1590 Jasmine Ave

Fairfield, IA 52556, USA

These directions are for planning purposes only. You may find that construction projects, traffic, weather, or other events may cause conditions to differ from the map results, and you should plan your route accordingly. You must obey all signs or notices regarding your route.