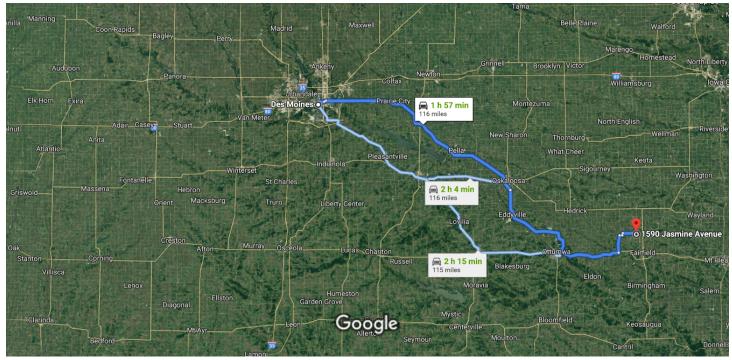

#### **Des Moines**

Iowa, USA

#### Get on I-235 E

|          |    | ;                                      | 3 min (0.9 mi) |
|----------|----|----------------------------------------|----------------|
| 1        | 1. | Head north on 6th Ave toward Grand Ave | 9              |
|          |    |                                        | 0.6 mi         |
| <b>L</b> | 2. | Turn right onto School St              |                |
|          |    |                                        | 148 ft         |
| *        | 3  | Take the ramp onto I-235 E             |                |
| ••       | 0. | rake the ramp onto 1 200 E             |                |
|          |    |                                        | 0.3 mi         |

# Take IA-163 E and US Hwy 63 S to Packwood Rd in Locust Grove

| <ul> <li>4. Merge onto I-235 E         <ul> <li>1.4 mi</li> </ul> </li> <li>5. Take exit 10A toward IA-163 E/E University Ave E/State Fairgrounds</li> </ul> |
|--------------------------------------------------------------------------------------------------------------------------------------------------------------|
| 5. Take exit 10A toward IA-163 E/E University Ave                                                                                                            |
| •                                                                                                                                                            |
| E/State Fail grounds                                                                                                                                         |
| 0.5 mi                                                                                                                                                       |
| 6. Merge onto IA-163 E/E University Ave Continue to follow IA-163 E                                                                                          |
| 60.3 mi                                                                                                                                                      |

| 1 | 7. | Continue onto US Hwy 63 S | 27.0 mi  |
|---|----|---------------------------|----------|
| 1 | 8. | Continue onto US-34 E     | 27.01111 |
|   |    |                           | 15.6 mi  |

## Continue on Packwood Rd. Take 155th St to Jasmine Ave in Black Hawk

| Black Hawk |     |                                                                |                   |  |  |
|------------|-----|----------------------------------------------------------------|-------------------|--|--|
| 4          | 9.  | Turn left onto Packwood Rd                                     | — 16 min (9.9 mi) |  |  |
| Γ*         | 10. | Turn right onto 160th St                                       | 4.7 mi            |  |  |
| ኻ          | 11. | Slight left onto Ginkgo Ave                                    | 0.7 mi            |  |  |
| 1          | 12. | Continue onto 155th St                                         | 0.6 mi            |  |  |
| Ļ          | 13. | Turn right onto Jasmine Ave  1 Destination will be on the left | 3.7 mi            |  |  |
|            |     |                                                                | 0.3 mi            |  |  |

### 1590 Jasmine Ave

Fairfield, IA 52556, USA

These directions are for planning purposes only. You may find that construction projects, traffic, weather, or other events may cause conditions to differ from the map results, and you should plan your route accordingly. You must obey all signs or notices regarding your route.