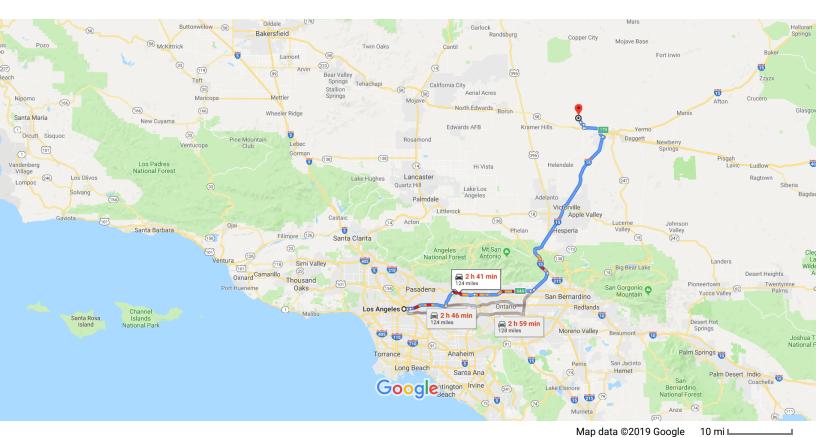

## Los Angeles

California

## Get on US-101 S from N Main St

1. Head southeast on W 1st St toward N Main St

66 ft

2. Turn left onto N Main St

0.3 mi

3. Turn right onto Aliso St

315 ft

4. Use the left 2 lanes to merge onto US-101 S via the ramp to Interstate 10 Fwy E/Interstate 5 Fwy S

## Take I-10 E, CA-210 and I-15 N to Hinkley Rd in San Bernardino County. Exit from CA-58 W

6. Keep left at the fork to continue on San Bernardino Fwy, follow signs for San Bernardino/Interstate 10 E

7. Continue onto I-10 E/San Bernardino Fwy

— 12.1 mi

1.2 mi

2 min (0.5 mi)

| r        | 8.   | Take the exit toward I-605 N                                                                               |        |
|----------|------|------------------------------------------------------------------------------------------------------------|--------|
| Ý        | 9.   | Keep left at the fork, follow signs for I-605 N a merge onto I-605 N                                       |        |
| r        | 10.  | Use the right 2 lanes to take exit 27A to mergonto I-210 E/Foothill Fwy toward Foothill Fwy/San Bernardino |        |
| 1        | 11.  | Continue onto CA-210/Foothill Fwy                                                                          | 7.8 m  |
| r        | 12.  |                                                                                                            | 19.0 m |
| *        | 13.  | Merge onto I-15 N                                                                                          | 1.4 m  |
| 1        | 14.  | Barstow)                                                                                                   |        |
| r        | 15.  |                                                                                                            |        |
| 1        | 16.  | Continue onto CA-58 W                                                                                      | 1.0 m  |
| <b>r</b> | 17.  | Take the exit toward Hinkley Rd                                                                            | 7.8 m  |
| Follo    | w Hi | nkley Rd and Santa Fe Ave to Brook Canyon Ro                                                               | d      |
| <b>I</b> | 18.  | Turn right onto Hinkley Rd                                                                                 | 4.2 m  |
| 4        | 19.  | Turn left onto Santa Fe Ave                                                                                | 1.1 m  |
| 7        | 20.  | Slight right onto Valley Wells Rd                                                                          | 1.3 m  |

## 34.9656920, -117.2199430

21. Continue straight onto Brook Canyon Rd

These directions are for planning purposes only. You may find that construction projects, traffic, weather, or other events may cause conditions to differ from the map results, and you should plan your route accordingly. You must obey all signs or notices regarding your route.