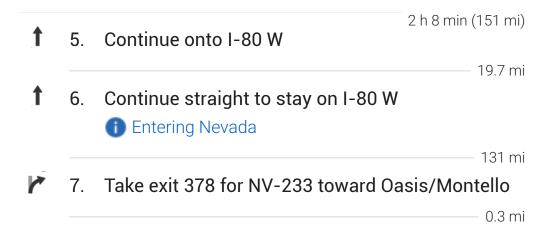

## Google Maps

# Salt Lake City, UT, USA Drive 179 miles, 2 h 54 min to Unnamed Road, Montello, NV 89830, USA



### Salt Lake City

Utah, USA

#### Get on I-80 W from 500 S/Cesar E. Chavez Blvd

4 min (1.9 mi) t Head west on 400 S/University Blvd toward Main 1. St 0.2 mi Turn left at the 1st cross street onto W Temple 2. 0.2 mi Turn right onto 500 S/Cesar E. Chavez Blvd 3. 0.6 mi X Use the middle lanes to take the I-80 W ramp to 4. Reno/S.L. International Airport 1.0 mi

#### Follow I-80 W to Montello. Take exit 378 from I-80 W



## Continue on NV-233 E/Montello Rd to your destination in Montello

|          |     |                                               | 37 min (26.8 mi) |
|----------|-----|-----------------------------------------------|------------------|
| <b>Γ</b> | 8.  | Turn right onto NV-233 E/Montello R           | d                |
| ٦        | 9.  | Turn left                                     | 21.8 mi          |
| L+       | 10. | Turn right                                    | 2.8 mi           |
| ٦        | 11. | Turn left                                     | 1.1 mi<br>0.9 mi |
| L+       | 12. | Turn right<br>Destination will be on the left | 0.9 mi           |
|          |     |                                               | 0.2 mi           |

### **Unnamed Road**

Montello, NV 89830