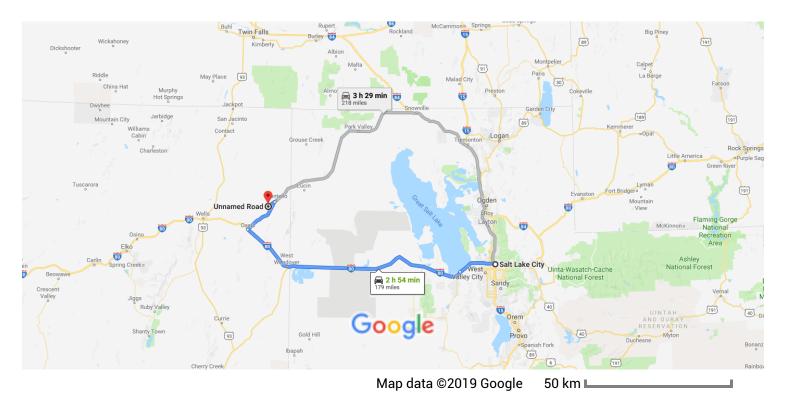

# Salt Lake City, UT, USA Drive 179 miles, 2 h 54 min to Unnamed Road, Montello, NV 89830, USA

### Salt Lake City

Utah, USA

### **Unnamed Road**

Montello, NV 89830, USA

These directions are for planning purposes only. You may find that construction projects, traffic, weather, or other events may cause conditions to differ from the map results, and you should plan your route accordingly. You must obey all signs or notices regarding your route.