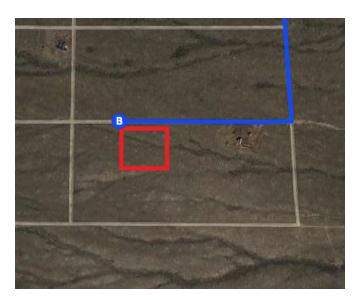

## Continue on NV-233 E/Montello Rd to your destination in Montello

|          |     |                                               | 37 min (26.8 mi) |
|----------|-----|-----------------------------------------------|------------------|
| <b>Γ</b> | 8.  | Turn right onto NV-233 E/Montello R           | d                |
| ٦        | 9.  | Turn left                                     | 21.8 mi          |
| L+       | 10. | Turn right                                    | 2.8 mi           |
| ٦        | 11. | Turn left                                     | 1.1 mi<br>0.9 mi |
| L+       | 12. | Turn right<br>Destination will be on the left | 0.9 mi           |
|          |     |                                               | 0.2 mi           |

### **Unnamed Road**

Montello, NV 89830, USA

These directions are for planning purposes only. You may find that construction projects, traffic, weather, or other events may cause conditions to differ from the map results, and you should plan your route accordingly. You must obey all signs or notices regarding your route.