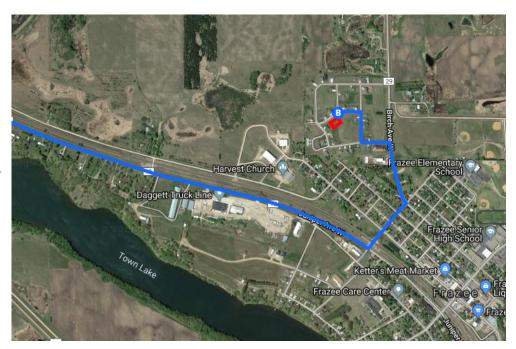

#### Continue on Co Hwy 10. Drive to Tamarac Ave in Frazee

5 min (2.7 mi)

| 4        | 6.  | Turn left onto Co Hwy 10                        |                         |
|----------|-----|-------------------------------------------------|-------------------------|
| 4        | 7.  | Turn left onto 5th St NW                        | - 2.1 mi                |
| 4        | 8.  | Turn left at the 3rd cross street onto Birch Av | - 0.2 mi<br>re <b>W</b> |
| 4        | 9.  | Turn left onto Red Willow Dr                    | - 0.2 mi                |
| <b>L</b> | 10. | Turn right onto 9th St NW                       | - 443 ft                |
| 4        | 11. | Turn left onto Tamarac Ave                      | - 482 ft                |
|          |     |                                                 | - 358 ft                |

## 1001 Tamarac Ave

Frazee, MN 56544, USA

These directions are for planning purposes only. You may find that construction projects, traffic, weather, or other events may cause conditions to differ from the map results, and you should plan your route accordingly. You must obey all signs or notices regarding your route.