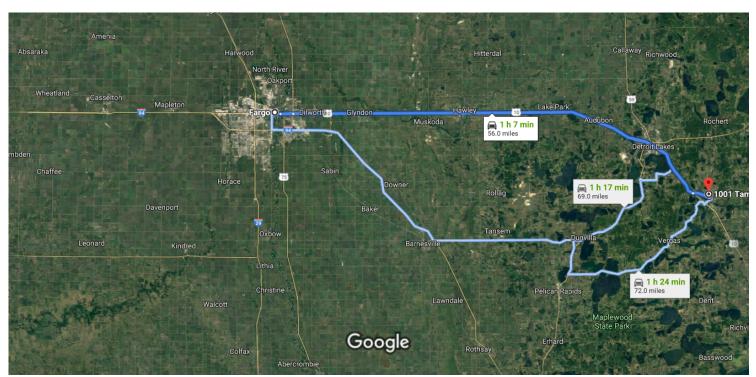

# Fargo

North Dakota, USA

#### Follow US-10 E to Co Hwy 10 in Burlington Township

59 min (52.5 mi)

4. Continue onto Center Ave

1.5 mi

5. Continue onto US-10 E

#### Continue on Co Hwy 10. Drive to Tamarac Ave in Frazee

5 min (2.7 mi)

| 4        | 6.  | Turn left onto Co Hwy 10                        |                         |
|----------|-----|-------------------------------------------------|-------------------------|
| 4        | 7.  | Turn left onto 5th St NW                        | - 2.1 mi                |
| 4        | 8.  | Turn left at the 3rd cross street onto Birch Av | - 0.2 mi<br>re <b>W</b> |
| 4        | 9.  | Turn left onto Red Willow Dr                    | - 0.2 mi                |
| <b>L</b> | 10. | Turn right onto 9th St NW                       | - 443 ft                |
| 4        | 11. | Turn left onto Tamarac Ave                      | - 482 ft                |
|          |     |                                                 | - 358 ft                |

## 1001 Tamarac Ave

Frazee, MN 56544, USA

These directions are for planning purposes only. You may find that construction projects, traffic, weather, or other events may cause conditions to differ from the map results, and you should plan your route accordingly. You must obey all signs or notices regarding your route.