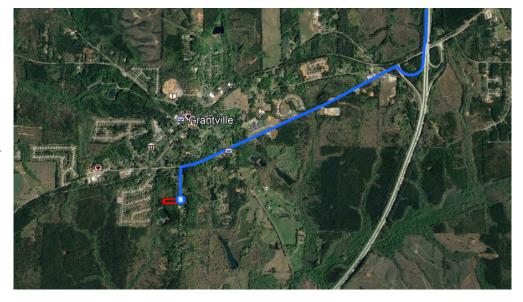

### Follow I-85 S to US-29 S in Grantville. Take exit 35 from I-85 S

39 min (45.2 mi)

| *                                           | 8.     | Merge onto I-75 S/I-85 S                                                      |                  |  |  |  |
|---------------------------------------------|--------|-------------------------------------------------------------------------------|------------------|--|--|--|
| 7                                           | 9.     | Keep right at the fork to continue on I-8 signs for Domestic Airport/Montgome |                  |  |  |  |
| 4                                           | 10.    | Keep left to stay on I-85 S                                                   | ——— 5.9 mi       |  |  |  |
| r                                           | 11.    | Take exit 35 for US-29 toward Grantvi                                         | 35.8 mi          |  |  |  |
| Cont                                        | inuo 4 | on US 20 S. Drive to Meriwether St                                            | ——— 0.4 mi       |  |  |  |
| Continue on US-29 S. Drive to Meriwether St |        |                                                                               |                  |  |  |  |
| 4                                           | 12.    | Turn left onto US-29 S                                                        | - 3 min (1.9 mi) |  |  |  |
| 4                                           | 13.    | Turn left onto Meriwether St  i Destination will be on the right              | ———— 1.7 mi      |  |  |  |

#### 273 Meriwether St

Grantville, GA 30220, USA

These directions are for planning purposes only. You may find that construction projects, traffic, weather, or other events may cause conditions to differ from the map results, and you should plan your route accordingly. You must obey all signs or notices regarding your route.