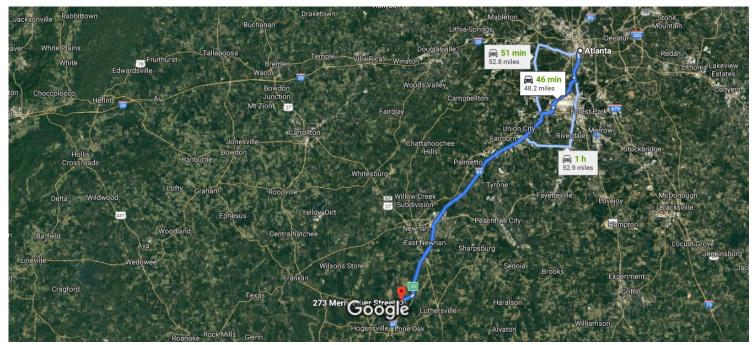

# Atlanta, GA, USA to 273 Meriwether St, Grantville, GA Drive 48.2 miles, 46 min 30220, USA

Imagery ©2019 Landsat / Copernicus, Map data ©2019 Google 10 km

### Follow I-85 S to US-29 S in Grantville. Take exit 35 from I-85 S

39 min (45.2 mi)

| *                                           | 8.     | Merge onto I-75 S/I-85 S                                                      |                  |  |  |  |
|---------------------------------------------|--------|-------------------------------------------------------------------------------|------------------|--|--|--|
| 7                                           | 9.     | Keep right at the fork to continue on I-8 signs for Domestic Airport/Montgome |                  |  |  |  |
| 4                                           | 10.    | Keep left to stay on I-85 S                                                   | ——— 5.9 mi       |  |  |  |
| r                                           | 11.    | Take exit 35 for US-29 toward Grantvi                                         | 35.8 mi          |  |  |  |
| Cont                                        | inuo 4 | on US 20 S. Drive to Meriwether St                                            | ——— 0.4 mi       |  |  |  |
| Continue on US-29 S. Drive to Meriwether St |        |                                                                               |                  |  |  |  |
| 4                                           | 12.    | Turn left onto US-29 S                                                        | - 3 min (1.9 mi) |  |  |  |
| 4                                           | 13.    | Turn left onto Meriwether St  i Destination will be on the right              | ———— 1.7 mi      |  |  |  |

#### 273 Meriwether St

Grantville, GA 30220, USA

These directions are for planning purposes only. You may find that construction projects, traffic, weather, or other events may cause conditions to differ from the map results, and you should plan your route accordingly. You must obey all signs or notices regarding your route.