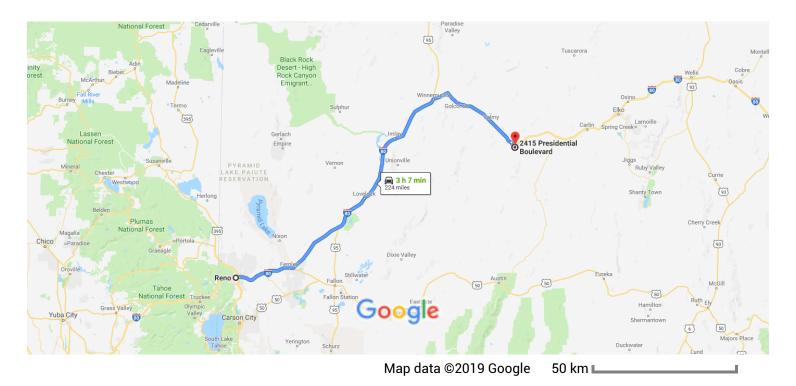

## Google MapsReno, NV, USA toDrive 224 miles, 3 h 7 minPresidential Blvd, Battle Mountain, NV 89820, USA

## Reno

Nevada, USA

## Get on I-80 E from N Center St

| 1  | 1. | Head north on Old U.S. 395 N/N Virginia St<br>toward E 4th St |
|----|----|---------------------------------------------------------------|
|    |    | 128 ft                                                        |
| L, | 2. | Turn right at the 1st cross street onto E 4th St              |
|    |    | 394 ft                                                        |
| 4  | 3. | Turn left at the 1st cross street onto N Center St            |
|    |    | 0.3 mi                                                        |
| *  | 4. | Use the right 2 lanes to turn right to merge onto I-<br>80 E  |
|    |    | 0.2 mi                                                        |

Follow I-80 E to Hill Top Rd in Lander County. Take exit 233 from I-80 E

|      |      |                                                 | 3 h 5 min (219 mi) |
|------|------|-------------------------------------------------|--------------------|
| *    | 5.   | Merge onto I-80 E                               |                    |
| _    |      |                                                 | 219 m              |
| r    | 6.   | Take exit 233 for NV-304 E toward B<br>Mountain | attle              |
|      |      |                                                 | 0.2 m              |
|      |      |                                                 |                    |
| Cont | inue | on Hill Top Rd to your destination              |                    |
|      |      |                                                 | — 6 min (3.7 mi)   |
| ₽    | 7.   | Turn right onto Hill Top Rd                     |                    |
|      |      |                                                 | 3.1 m              |
| 4    | 8.   | Turn left onto Presidential Blvd                |                    |
|      |      |                                                 | 0.3 m              |
| 4    | 9    | Turn left at the 2nd cross street onto          | 2050 F St          |
| •    | 5.   |                                                 | 59 f               |
| -    | 10   | Turp right                                      | 091                |
|      | 10.  | Turn right                                      |                    |
|      |      | Destination will be on the right                |                    |
|      |      |                                                 | 0.3 m              |

## 2415 Presidential Blvd

Battle Mountain, NV 89820, USA

These directions are for planning purposes only. You may find that construction projects, traffic, weather, or other events may cause conditions to differ from the map results, and you should plan your route accordingly. You must obey all signs or notices regarding your route.