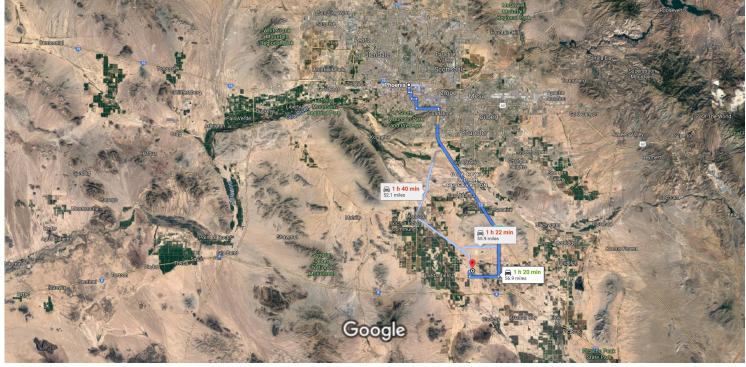

# Google Maps Phoenix, AZ to W Clayton Rd, Casa Grande, AZ Drive 56.9 miles, 1 h 20 min 85193

11274DD

Imagery ©2019 Landsat / Copernicus, Map data ©2019 Google 5 mi 🗆

#### Phoenix

Arizona

#### W Clayton Rd

Casa Grande, AZ 85193

These directions are for planning purposes only. You may find that construction projects, traffic, weather, or other events may cause conditions to differ from the map results, and you should plan your route accordingly. You must obey all signs or notices regarding your route.