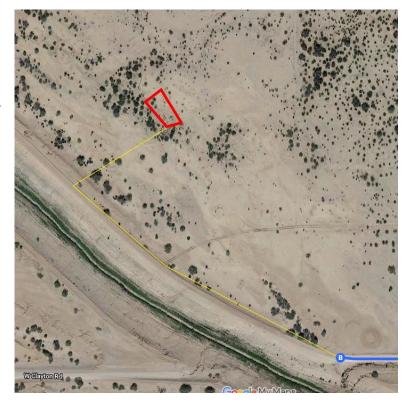

### \*\*\* Follow the line west about 500ft then take a turn left (east to property) about 100ft. \*\*\*