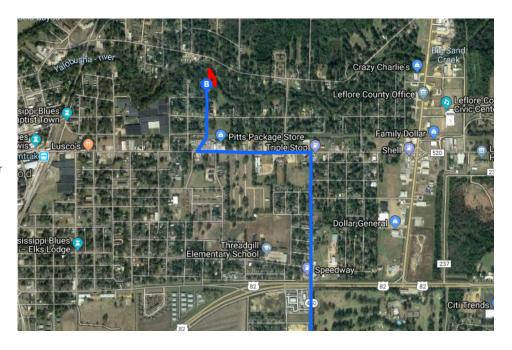

| 1                                         | 8.  | Continue straight onto Carrollton St                              |                  |  |  |  |  |  |
|-------------------------------------------|-----|-------------------------------------------------------------------|------------------|--|--|--|--|--|
| Ļ                                         | 9.  | Turn right onto MS-17 N/Carrollton St  Continue to follow MS-17 N | 0.3 mi           |  |  |  |  |  |
|                                           |     |                                                                   | 15.7 mi          |  |  |  |  |  |
| Follow MS-430 W to Grand Ave in Greenwood |     |                                                                   |                  |  |  |  |  |  |
| 4                                         | 10. | Turn left onto MS-430 W                                           | 24 min (18.1 mi) |  |  |  |  |  |
|                                           |     |                                                                   | 16.9 mi          |  |  |  |  |  |
| 1                                         | 11. | Continue straight onto Bowie Ln                                   |                  |  |  |  |  |  |
| 41                                        | 12. | Turn left onto Carrollton Ave                                     | 0.5 mi           |  |  |  |  |  |
|                                           |     |                                                                   | 0.4 mi           |  |  |  |  |  |

Turn right onto Grand Ave

0.3 mi