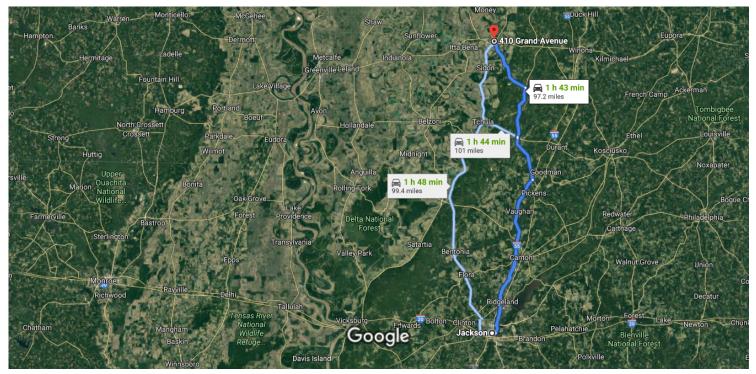

# Jackson, MS, USA to 410 Grand Ave, Greenwood, Drive 97.2 miles, 1 h 43 min MS 38930, USA

Imagery ©2019 Landsat / Copernicus, Map data ©2019 Google 20 km

### Jackson

Mississippi, USA

## 410 Grand Ave

Greenwood, MS 38930, USA

These directions are for planning purposes only. You may find that construction projects, traffic, weather, or other events may cause conditions to differ from the map results, and you should plan your route accordingly. You must obey all signs or notices regarding your route.