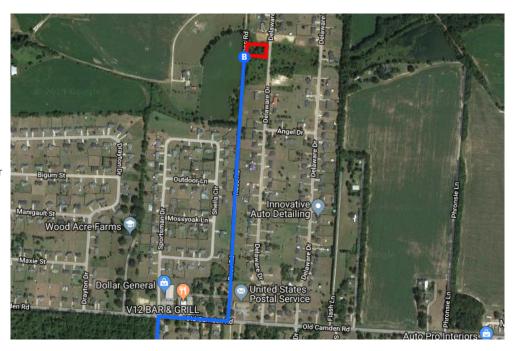

#### Follow US-521 S to Ross Rd in Dalzell

21 min (17.9 mi)

| *        | 6. | Merge onto US-521 S/Sumter Hwy (signs for Rembert)                                        |
|----------|----|-------------------------------------------------------------------------------------------|
|          |    | 1 Continue to follow US-521 S                                                             |
|          |    | 17.0 mi                                                                                   |
| 4        | 7. | Turn left onto Charles Jackson St/Pecan Acres Rd  i Continue to follow Charles Jackson St |
|          |    | 0.3 mi                                                                                    |
| <b>L</b> | 8. | Turn right onto Old Camden Rd/Old US Hwy 521                                              |
|          |    | 0.1 mi                                                                                    |
| 4        | 9. | Turn left onto Ross Rd                                                                    |
|          |    | 0.5 mi                                                                                    |

## 3835 Delaware Dr

Dalzell, SC 29040, USA

These directions are for planning purposes only. You may find that construction projects, traffic, weather, or other events may cause conditions to differ from the map results, and you should plan your route accordingly. You must obey all signs or notices regarding your route.