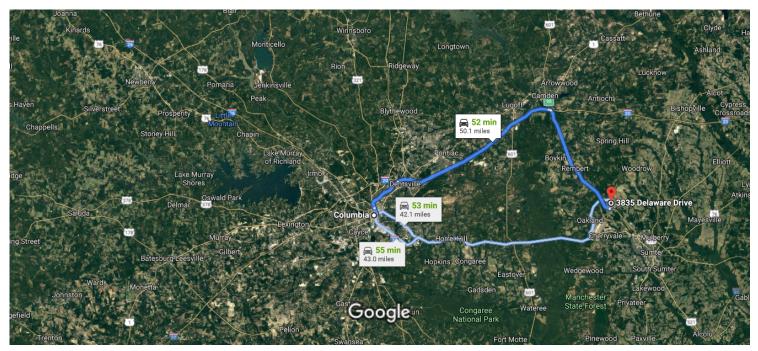

## Columbia

South Carolina, USA

### Continue to SC-277 N/Bull St

|   |    |                                       | 4 min (1.3 mi) |
|---|----|---------------------------------------|----------------|
| 1 | 1. | Head east on Gervais St toward Main S | t              |
|   |    |                                       | 0.4 mi         |
| 4 | 2. | Turn left onto Bull St                |                |
|   |    |                                       | 0.9 mi         |

# Drive from I-20 E to Kershaw County. Take exit 98 from I-20

| E |    |                                                |
|---|----|------------------------------------------------|
|   |    | 28 min (30.9 mi)                               |
| 1 | 3. | Continue straight onto SC-277 N/Bull St        |
|   |    | 1 Continue to follow SC-277 N                  |
|   |    | 5.6 mi                                         |
|   | 4. | Take the exit onto I-20 E toward Florence      |
|   |    | 25.0 mi                                        |
|   | 5. | Take exit 98 to merge onto US-521 S/Sumter Hwy |
|   |    | toward Sumter/Camden                           |
|   |    | 0.3 mi                                         |
|   |    |                                                |

#### Follow US-521 S to Ross Rd in Dalzell

21 min (17.9 mi)

| *        | 6. | Merge onto US-521 S/Sumter Hwy (signs for Rembert)                                        |
|----------|----|-------------------------------------------------------------------------------------------|
|          |    | 1 Continue to follow US-521 S                                                             |
|          |    | 17.0 mi                                                                                   |
| 4        | 7. | Turn left onto Charles Jackson St/Pecan Acres Rd  i Continue to follow Charles Jackson St |
|          |    | 0.3 mi                                                                                    |
| <b>L</b> | 8. | Turn right onto Old Camden Rd/Old US Hwy 521                                              |
|          |    | 0.1 mi                                                                                    |
| 4        | 9. | Turn left onto Ross Rd                                                                    |
|          |    | 0.5 mi                                                                                    |

## 3835 Delaware Dr

Dalzell, SC 29040, USA

These directions are for planning purposes only. You may find that construction projects, traffic, weather, or other events may cause conditions to differ from the map results, and you should plan your route accordingly. You must obey all signs or notices regarding your route.