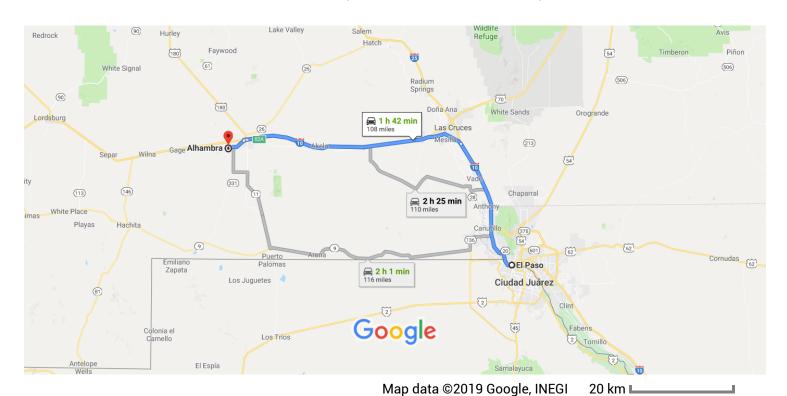

# El Paso, TX, USA to Drive 108 miles, 1 h 42 min Alhambra, New Mexico 88030, USA

0.2 mi

#### El Paso

Texas, USA

#### Get on I-10 W from N Campbell St and Yandell Dr

1. Head southwest on E Mills Ave toward N
Campbell St

203 ft

2. Turn right at the 1st cross street onto N Campbell St

3. Turn left onto Yandell Dr

0.3 mi

4. Use the middle 2 lanes to take the ramp onto I-10 W

## Follow I-10 W to I-10 Frontage Rd in Deming. Take exit 82A from I-10 W

| 10111    | 1 10        | 1 h 28 mi                                                             | in (101            |
|----------|-------------|-----------------------------------------------------------------------|--------------------|
| *        | 5.          | Merge onto I-10 W                                                     | (101               |
|          |             | i Entering New Mexico                                                 |                    |
| Ϋ́       | 6.          | Keep left at the fork to stay on I-10 W                               | — 38.7             |
| ۲        | 7.          | Take exit 82A for US-180 W toward NM-26<br>E/Silver City/Hatch        | — 62.0<br><b>5</b> |
|          |             |                                                                       | — 0.2              |
| ake      | <b>NM</b> - | -418 W to Alhambra<br>                                                | nin (6.4           |
| n        | O.          | Merge onto 1-10 Floritage nu                                          | — 0.7              |
| 4        | 9.          | Turn left onto N 8th St                                               |                    |
| <b>Ի</b> | 10.         | Turn right onto W Spruce St                                           | — 0.2              |
|          |             |                                                                       | — 0.1              |
| 4        | 11.         | Turn left onto NM-418 W/County Rd CO 9                                | 91                 |
| 4        | 11.         | Turn left onto NM-418 W/County Rd CO 9  i Continue to follow NM-418 W | <b>)1</b><br>— 5.1 |

### Alhambra

New Mexico 88030, USA

These directions are for planning purposes only. You may find that construction projects, traffic, weather, or other events may cause conditions to differ from the map results, and you should plan your route accordingly. You must obey all signs or notices regarding your route.