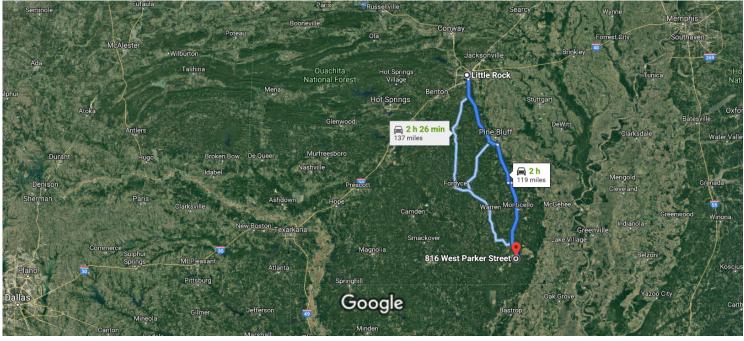

# Google Maps

Little Rock, AR, USA to 71646, USA

Imagery ©2019 Landsat / Copernicus, Map data ©2019 Google 🛛 50 km 📖

### Little Rock

Arkansas, USA

## 816 W Parker St

Hamburg, AR 71646, USA

These directions are for planning purposes only. You may find that construction projects, traffic, weather, or other events may cause conditions to differ from the map results, and you should plan your route accordingly. You must obey all signs or notices regarding your route.