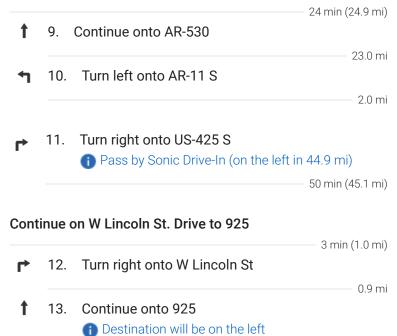

 0.1 mi

 Follow I-530 S to AR-530 in Vaugine Township. Take exit 44 from I-530 S

42 min (47.6 mi)

- **4**. Merge onto I-630 E
- 5. Use any lane to take exit 139A-139B to merge onto I-30 W toward Texarkana
- Keep left at the fork to continue on US-167 S/US-65 S

7. Continue onto I-530 S/US-65 S

0.3 mi

1.4 mi

1.6 mi

| 8. Take exit 44 for AR S toward St | ar City/Monticello |
|------------------------------------|--------------------|
|------------------------------------|--------------------|

0.7 mi

#### Follow AR-530 to US-425 S in Lone Pine Township

0.1 mi