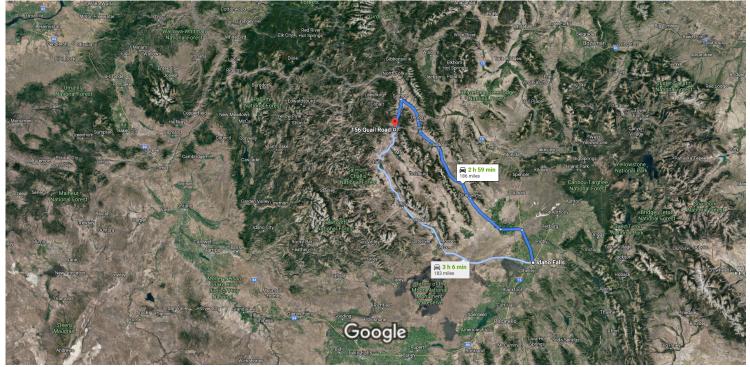

## Get on I-15 N

|          |    | 4 min (0.9 mi)                                            |
|----------|----|-----------------------------------------------------------|
| 1        | 1. | Head southwest on Park Ave toward W Broadway St           |
|          |    | 367 ft                                                    |
| <b>L</b> | 2. | Turn right at the 1st cross street onto W Broadway<br>St  |
|          |    | 0.7 mi                                                    |
| *        | 3. | Turn right onto the Interstate 15 N ramp to Roberts Butte |
|          |    | 0.2 mi                                                    |

| Take     | ID-2 | 28 N to Iron Creek Rd in Lemhi County     |                          |
|----------|------|-------------------------------------------|--------------------------|
| *        | 4.   | Merge onto I-15 N                         | in (184 mi)              |
| <b>F</b> | 5.   | Take exit 143 for ID-33 toward Rexburg/Sa | — 24.0 mi<br><b>lmon</b> |
| 4        | 6.   | Turn left onto ID-28 N/ID-33 W/E 1500 N   | — 0.2 mi                 |
|          |      |                                           | — 15.1 mi                |

| ~        | 7.  | Slight right onto ID-28 N                                         | - 120 mi                                |
|----------|-----|-------------------------------------------------------------------|-----------------------------------------|
| 4        | 8.  | Turn left onto US-93 S/S Challis St  1 Continue to follow US-93 S | 1201111                                 |
|          |     |                                                                   | 23.8 mi                                 |
| Take     | Old | Stage Rd to Quail Cir                                             | (1.7 mi)                                |
| <b>L</b> | 9.  | Turn right onto Iron Creek Rd                                     | — 325 ft                                |
| ٦        | 10. | Turn left onto Cabin Creek Rd                                     | – 0.1 mi                                |
| ን        | 11. | Cabin Creek Rd turns slightly left and become Old Stage Rd        | • • • • • • • • • • • • • • • • • • • • |
| 4        | 12. | Turn left onto Quail Cir  i Destination will be on the left       | – 1.2 mi                                |
|          |     |                                                                   | - 0.4 mi                                |