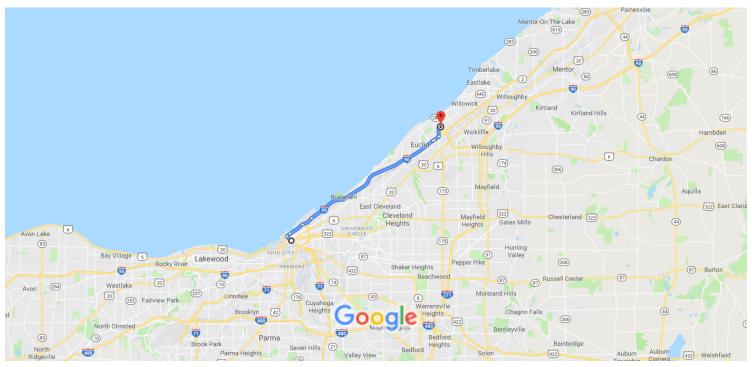

# Cleveland, OH, USA to Drive 13.7 miles, 17 min 26431 Shirley Ave, Euclid, OH 44132, USA

Map data ©2019 5 km ■

210 ft

#### Get on OH-2 E from W 3rd St

# Take I-90 E to Lakeland Blvd in Euclid. Take exit 184B from I-90 E

|   |    | 11 m                                                                       | in (11.8 mi)     |
|---|----|----------------------------------------------------------------------------|------------------|
| * | 5. | Merge onto OH-2 E                                                          | — 10 mi          |
| 4 | 6. | Keep left to stay on OH-2 E, follow signs for Euclid/Erie Pa/Interstate 90 | or               |
| * | 7. | Merge onto I-90 E/OH-2 E                                                   | 0.8 mi<br>9.9 mi |
| 7 | 8. | Take exit 184B toward OH-175/E 260th St                                    | 2.2              |
|   |    |                                                                            | — U. I MI        |

### Continue on Lakeland Blvd. Take E 260th St to Shirley Ave

|          |     |                                                                | — 3 min (1.2 mi) |
|----------|-----|----------------------------------------------------------------|------------------|
| *        | 9.  | Merge onto Lakeland Blvd                                       | ,                |
| 1        | 10. | Continue straight                                              | 0.3 mi           |
| 4        | 11. | Turn left onto E 260th St                                      | 203 ft           |
| <b>L</b> | 12. | Turn right onto Drakefield Ave                                 | 0.6 mi           |
| 4        | 13. | Turn left onto E 261st St                                      | 335 ft           |
| Γ*       | 14. | Turn right onto Shirley Ave  1 Destination will be on the left | 203 ft           |
|          |     |                                                                | 427 ft           |