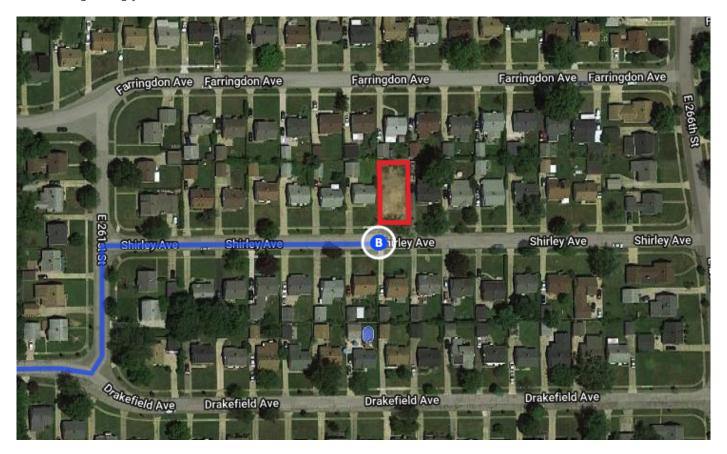

### Continue on Lakeland Blvd. Take E 260th St to Shirley Ave

|          |     |                                                                | — 3 min (1.2 mi) |
|----------|-----|----------------------------------------------------------------|------------------|
| *        | 9.  | Merge onto Lakeland Blvd                                       | ,                |
| 1        | 10. | Continue straight                                              | 0.3 mi           |
| 4        | 11. | Turn left onto E 260th St                                      | 203 ft           |
| <b>L</b> | 12. | Turn right onto Drakefield Ave                                 | 0.6 mi           |
| 4        | 13. | Turn left onto E 261st St                                      | 335 ft           |
| Γ*       | 14. | Turn right onto Shirley Ave  1 Destination will be on the left | 203 ft           |
|          |     |                                                                | 427 ft           |

### 26431 Shirley Ave

Euclid, OH 44132, USA

These directions are for planning purposes only. You may find that construction projects, traffic, weather, or other events may cause conditions to differ from the map results, and you should plan your route accordingly. You must obey all signs or notices regarding your route.