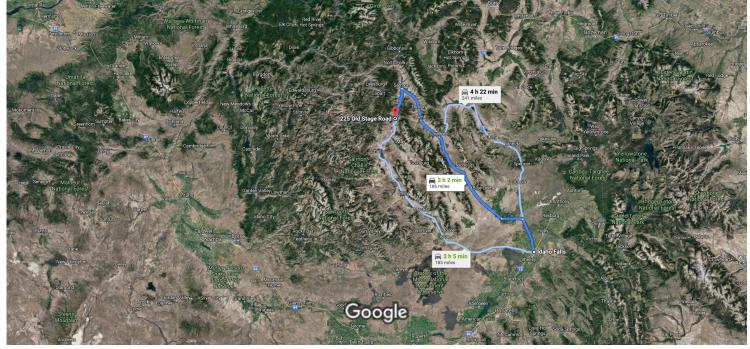

# Google Maps

Idaho Falls, ID to 225 Old Stage Rd, Salmon, ID Drive 186 miles, 3 h 2 min 83467

11395DD

Imagery ©2019 Landsat / Copernicus, Map data ©2019 Google 20 mi

#### Take ID-28 N to Iron Creek Rd in Lemhi County

2 h 51 min (184 mi)

X Merge onto I-15 N 4. 24.0 mi 5. Take exit 143 for ID-33 toward Rexburg/Salmon 0.2 mi Turn left onto ID-28 N/ID-33 W/E 1500 N 6.

15.1 mi

| ٢                     | 7.                                                      | Slight right onto ID-28 N                                            | ——— 120 mi       |
|-----------------------|---------------------------------------------------------|----------------------------------------------------------------------|------------------|
| ٦                     | 8.                                                      | Turn left onto US-93 S/S Challis St<br>() Continue to follow US-93 S | 120111           |
|                       |                                                         |                                                                      | 23.8 mi          |
| Drive to Old Stage Rd |                                                         |                                                                      |                  |
| L,                    | 9.                                                      | Turn right onto Iron Creek Rd                                        | 0 1111 (1.0 111) |
|                       |                                                         |                                                                      | 325 ft           |
| 4                     | 10.                                                     | Turn left onto Cabin Creek Rd                                        | 0.1              |
| ٦                     | 11. Cabin Creek Rd turns slightly left and Old Stage Rd |                                                                      | 0.1 mi           |
|                       |                                                         |                                                                      | ——— 1.4 mi       |

## 225 Old Stage Rd

Salmon, ID 83467

These directions are for planning purposes only. You may find that construction projects, traffic, weather, or other events may cause conditions to differ from the map results, and you should plan your route accordingly. You must obey all signs or notices regarding your route.