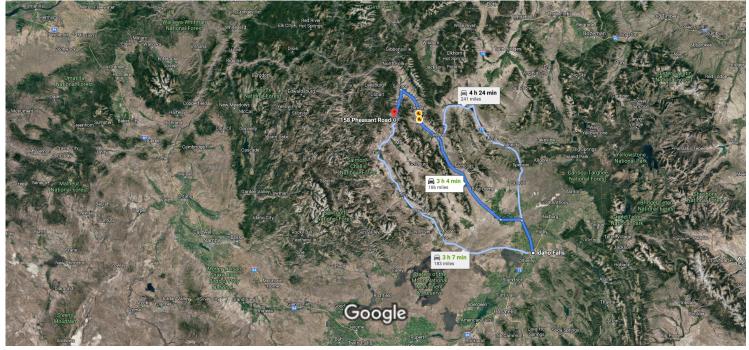

#### Idaho Falls, ID to 158 Pheasant Rd, Salmon, ID Drive 186 miles, 3 h 4 min 83467

11399DD

Imagery ©2019 Landsat / Copernicus, Map data ©2019 Google 20 mi

#### Take ID-28 N to Iron Creek Rd in Lemhi County

2 h 51 min (184 mi)

- X Merge onto I-15 N 4. 24.0 mi
- 5. Take exit 143 for ID-33 toward Rexburg/Salmon 0.2 mi
- Turn left onto ID-28 N/ID-33 W/E 1500 N 6.

| ٢    | 7.  | Slight right onto ID-28 N                                           |                          |
|------|-----|---------------------------------------------------------------------|--------------------------|
| 4    | 8.  | Turn left onto US-93 S/S Challis St<br>i Continue to follow US-93 S | — 120 mi                 |
|      |     |                                                                     | — 23.8 mi                |
| Take | Old | Stage Rd to Quail Cir                                               |                          |
|      | •   |                                                                     | iin (1.9 mi)             |
| Γ*   | 9.  | Turn right onto Iron Creek Rd                                       | 00F <del>(1</del>        |
| 4    | 10. | Turn left onto Cabin Creek Rd                                       | — 325 ft                 |
| ኻ    | 11. | Cabin Creek Rd turns slightly left and beco<br>Old Stage Rd         | — 0.1 mi<br>O <b>mes</b> |
| 4    | 12. | Turn left onto Willowtree Dr                                        | — 1.4 mi                 |
| t    | 13. | Continue onto Quail Cir                                             | — 0.1 mi                 |
|      |     | (i) Destination will be on the left                                 |                          |
|      |     |                                                                     | — 0.1 mi                 |