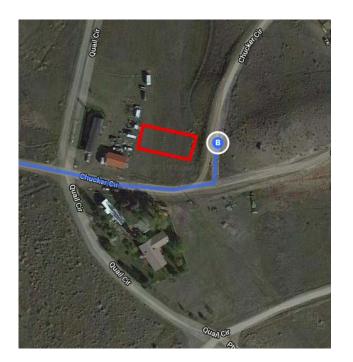

| ٢    | 7.  | Slight right onto ID-28 N                                           |                          |
|------|-----|---------------------------------------------------------------------|--------------------------|
| 4    | 8.  | Turn left onto US-93 S/S Challis St<br>i Continue to follow US-93 S | — 120 mi                 |
|      |     |                                                                     | — 23.8 mi                |
| Take | Old | Stage Rd to Quail Cir                                               |                          |
|      | •   |                                                                     | iin (1.9 mi)             |
| Γ*   | 9.  | Turn right onto Iron Creek Rd                                       | 00F <del>(1</del>        |
| 4    | 10. | Turn left onto Cabin Creek Rd                                       | — 325 ft                 |
| ኻ    | 11. | Cabin Creek Rd turns slightly left and beco<br>Old Stage Rd         | — 0.1 mi<br>O <b>mes</b> |
| 4    | 12. | Turn left onto Willowtree Dr                                        | — 1.4 mi                 |
| t    | 13. | Continue onto Quail Cir                                             | — 0.1 mi                 |
|      |     | (i) Destination will be on the left                                 |                          |
|      |     |                                                                     | — 0.1 mi                 |

## 158 Pheasant Rd

Salmon, ID 83467

These directions are for planning purposes only. You may find that construction projects, traffic, weather, or other events may cause conditions to differ from the map results, and you should plan your route accordingly. You must obey all signs or notices regarding your route.