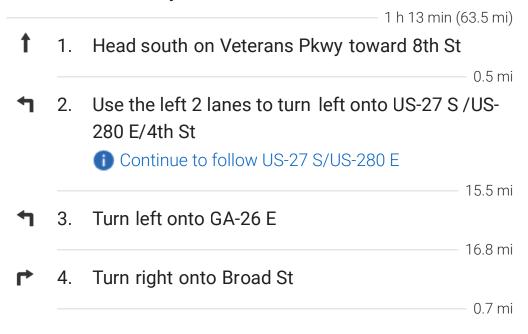

## Take US-27 S/US-280 E, GA-26 E and GA-30 E to Pine Level Rd in Sumter County

| 1  | 5.  | Continue onto GA-41 S / Preston Rd<br>Continue to follow GA-41 S  |                        |
|----|-----|-------------------------------------------------------------------|------------------------|
| 4  | 6.  | Turn left onto GA-30 E                                            | – 5.9 mi               |
| L+ | 7.  | Turn right onto Magnolia St                                       | 18.8 mi                |
| L+ | 8.  | Turn right onto US-19 S /S Martin Luther Kin                      | — 0.8 mi<br>I <b>g</b> |
|    |     | Blvd                                                              | – 3.8 mi               |
| ิค | 9.  | Make a U-turn                                                     | — 0.6 mi               |
| r  | 10. | Turn right onto Pine Level Rd<br>Destination will be on the right |                        |