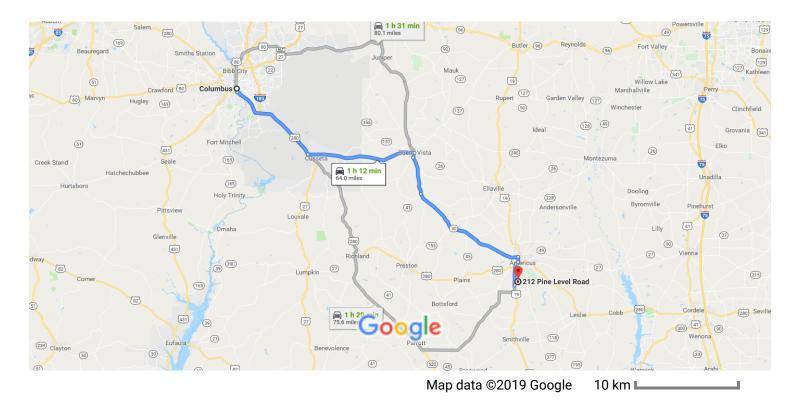

## Drive 64.0 miles, 1 h 12 min

## Columbus

Georgia, USA

## Take US-27 S/US-280 E, GA-26 E and GA-30 E to Pine Level Rd in Sumter County

| 1  | 5.  | Continue onto GA-41 S / Preston Rd<br>Continue to follow GA-41 S  |                        |
|----|-----|-------------------------------------------------------------------|------------------------|
| 4  | 6.  | Turn left onto GA-30 E                                            | – 5.9 mi               |
| L+ | 7.  | Turn right onto Magnolia St                                       | 18.8 mi                |
| L+ | 8.  | Turn right onto US-19 S /S Martin Luther Kin                      | — 0.8 mi<br>I <b>g</b> |
|    |     | Blvd                                                              | – 3.8 mi               |
| ิค | 9.  | Make a U-turn                                                     | — 0.6 mi               |
| r  | 10. | Turn right onto Pine Level Rd<br>Destination will be on the right |                        |