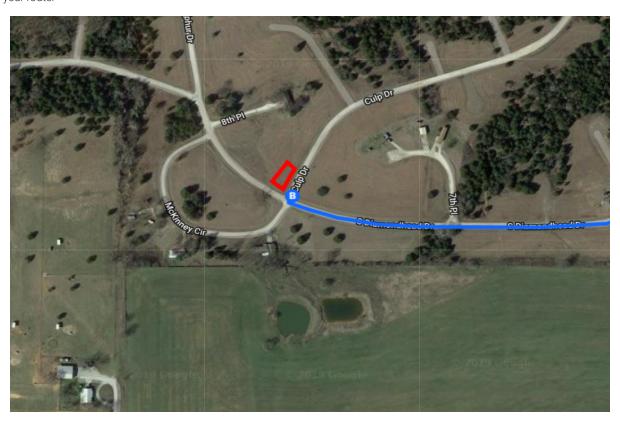

## Follow I-35 S to OK-32 W in Marietta. Take exit 15 from I-35 S

| 7                                                                      | 8.  | Take exit 151B toward I-35 S/Dallas                        |                 |
|------------------------------------------------------------------------|-----|------------------------------------------------------------|-----------------|
|                                                                        |     |                                                            | — 0.3 mi        |
| *                                                                      | 9.  | Merge onto I-235 S                                         |                 |
| 1                                                                      | 10. | Continue onto I-35 S                                       | — 262 ft        |
| <b>/</b>                                                               | 11  | Take exit 15 for OK-32 toward Marietta Ry                  | — 111 mi<br>van |
| •                                                                      |     | Take exit 10 for on 02 toward manetta ny                   | — 0.3 mi        |
| Continue on OK-32 W. Drive to Culp Dr in Burneyville  15 min (12.3 mi) |     |                                                            |                 |
| <b>L</b> →                                                             | 12. | Turn right onto OK-32 W                                    | (12.01111)      |
| 4                                                                      | 13. | Turn left onto Falconhead Dr                               | — 10.1 mi       |
| Ļ                                                                      | 14. | Turn right onto S Diamondhead Dr                           | — 1.2 mi        |
| Ļ                                                                      | 15. | Turn right onto Culp Dr  1 Destination will be on the left | — 1.0 mi        |