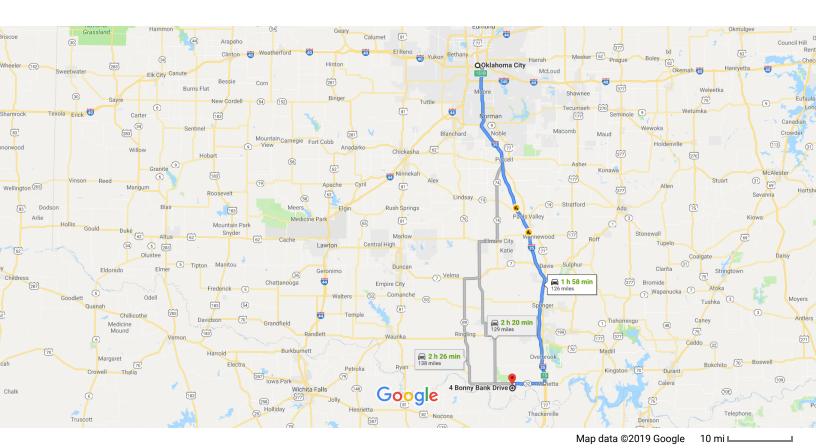

## Follow I-35 S to OK-32 W in Marietta. Take exit 15 from I-35 S

| 7                                                                      | 8.  | Take exit 151B toward I-35 S/Dallas                        |                 |
|------------------------------------------------------------------------|-----|------------------------------------------------------------|-----------------|
|                                                                        |     |                                                            | — 0.3 mi        |
| *                                                                      | 9.  | Merge onto I-235 S                                         |                 |
| 1                                                                      | 10. | Continue onto I-35 S                                       | — 262 ft        |
| <b>/</b>                                                               | 11  | Take exit 15 for OK-32 toward Marietta Ry                  | — 111 mi<br>van |
| •                                                                      |     | Take exit 10 for on 02 toward manetta ny                   | — 0.3 mi        |
| Continue on OK-32 W. Drive to Culp Dr in Burneyville  15 min (12.3 mi) |     |                                                            |                 |
| <b>L</b> →                                                             | 12. | Turn right onto OK-32 W                                    | (12.01111)      |
| 4                                                                      | 13. | Turn left onto Falconhead Dr                               | — 10.1 mi       |
| Ļ                                                                      | 14. | Turn right onto S Diamondhead Dr                           | — 1.2 mi        |
| Ļ                                                                      | 15. | Turn right onto Culp Dr  1 Destination will be on the left | — 1.0 mi        |