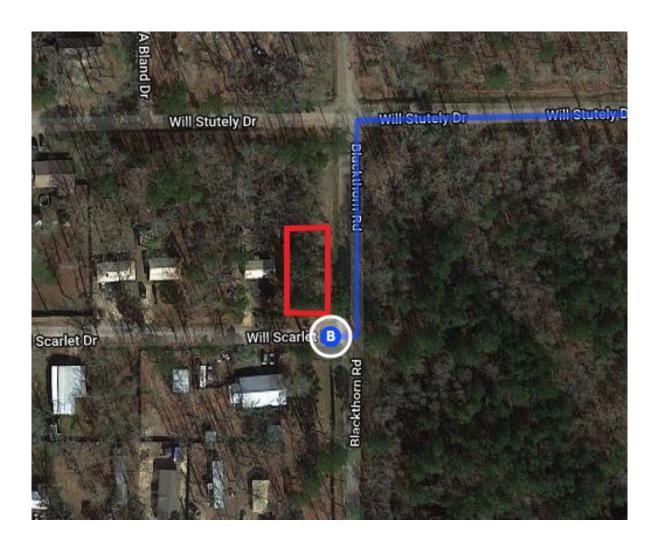

|       | 20 min                                                                                     |
|-------|--------------------------------------------------------------------------------------------|
| 5.    | Merge onto I-55 S                                                                          |
| 6.    | Use the right 2 lanes to take exit 94 for I-20<br>49 S toward Meridian/Hattiesburg         |
| 7.    | Keep left, follow signs for Interstate 20<br>E/Flowood/Meridian/Airport and merge ont<br>E |
| 8.    | Use the right lane to take exit 54 for MS-18 toward Puckett/Raleigh                        |
| 9.    | Turn right onto MS-18 E (signs for Greenfie                                                |
| ow Wi | Il Stutoly Dr. to Will Sporlet Dr                                                          |
|       | Ill Stutely Dr to Will Scarlet Dr                                                          |
|       | Turn right onto Will Stutely Dr                                                            |
|       | Turn right onto Will Stutely Dr                                                            |
| 10.   | Turn right onto Will Stutely Dr                                                            |