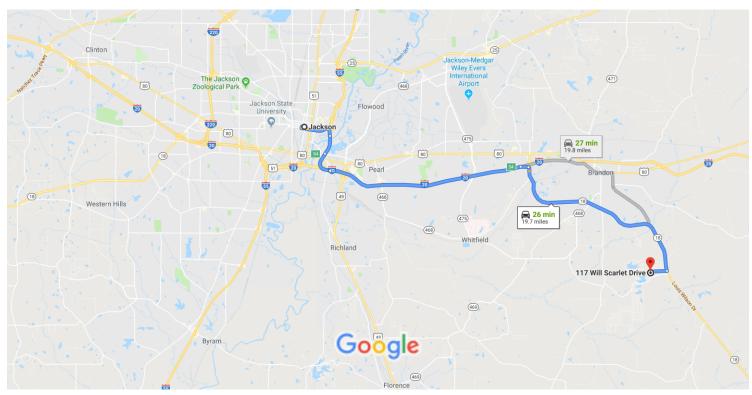

## Get on I-55 S from E Pascagoula St

|          |    | 5 min                                                                           | (1.5 mi)               |  |
|----------|----|---------------------------------------------------------------------------------|------------------------|--|
| <b>†</b> | 1. | Head west on E Pearl St toward S Lamar St                                       |                        |  |
| 4        | 2. | Turn left onto S Lamar St                                                       | - 446 ft               |  |
| 4        | 3. | Use the left 2 lanes to turn left at the 1st cro<br>street onto E Pascagoula St |                        |  |
| 7        | 4. | Keep right at the fork, follow signs for I-55<br>S/McComb and merge onto I-55 S | - 1.0 mi<br>- 0.4 mi   |  |
|          |    |                                                                                 | - U. <del>4</del> IIII |  |

|       | 20 min                                                                                     |
|-------|--------------------------------------------------------------------------------------------|
| 5.    | Merge onto I-55 S                                                                          |
| 6.    | Use the right 2 lanes to take exit 94 for I-20<br>49 S toward Meridian/Hattiesburg         |
| 7.    | Keep left, follow signs for Interstate 20<br>E/Flowood/Meridian/Airport and merge ont<br>E |
| 8.    | Use the right lane to take exit 54 for MS-18 toward Puckett/Raleigh                        |
| 9.    | Turn right onto MS-18 E (signs for Greenfie                                                |
| ow Wi | Il Stutoly Dr. to Will Sporlet Dr                                                          |
|       | Ill Stutely Dr to Will Scarlet Dr                                                          |
|       | Turn right onto Will Stutely Dr                                                            |
|       | Turn right onto Will Stutely Dr                                                            |
| 10.   | Turn right onto Will Stutely Dr                                                            |