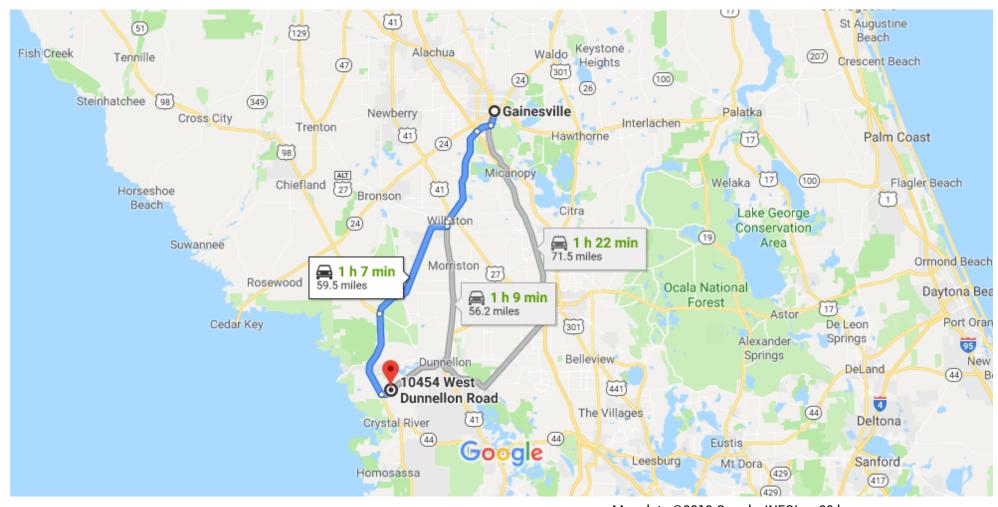

## Gainesville, FL, USA to 10454 W Dunnellon Rd

Drive 59.5 miles, 1 h 7 min

Map data ©2019 Google, INEGI 20 km ■

## Gainesville

Florida, USA

Follow S Main St and FL-331 S to FL-121 S/SW Williston Rd

| 1    | 1.   |                                                              | (5.0 mi)<br><b>SW 1st</b> |
|------|------|--------------------------------------------------------------|---------------------------|
| φ    | 2.   | At the traffic circle, take the 2nd exit and sta<br>Main St  | -                         |
| φ    | 3.   | At the traffic circle, continue straight to stay<br>Main St  | on S  - 1.6 mi            |
| Ļ    | 4.   | Turn right onto FL-331 S/SW Williston Rd                     | - 2.7 mi                  |
| Cont | inue | to Williston 21 min (                                        | 17 9 mi)                  |
| 1    | 5.   | · ·                                                          | _                         |
| ኻ    | 6.   | Slight left onto N Main St                                   | 16.1 mi                   |
| Γ*   | 7.   | Turn right onto W Noble Ave                                  | - 0.4 mi<br>- 0.5 mi      |
| 4    | 8.   | Turn left onto US-41 S/NW 7th St  Continue to follow US-41 S | 0.51111                   |
|      |      |                                                              | - 0.8 mi                  |

→ 9. Turn right onto FL-121 S

- 20 min (20.2 mi)

- ◆ 10. Turn left onto US-19 S/US-98 S
  - 1 Pass by NAPA Auto Parts Gulf Coast Parts Supply LLC (on the right in 9.6 mi)

14 min (14.5 mi)

- ← 11. Turn left onto State Hwy 88/W Dunnellon Rd
  - Continue to follow W Dunnellon Rd
  - Destination will be on the right

2 min (1.9 mi)

## 10454 W Dunnellon Rd

Crystal River, FL 34428, USA

These directions are for planning purposes only. You may find that construction projects, traffic, weather, or other events may cause conditions to differ from the map results, and you should plan your route accordingly. You must obey all signs or notices regarding your route.