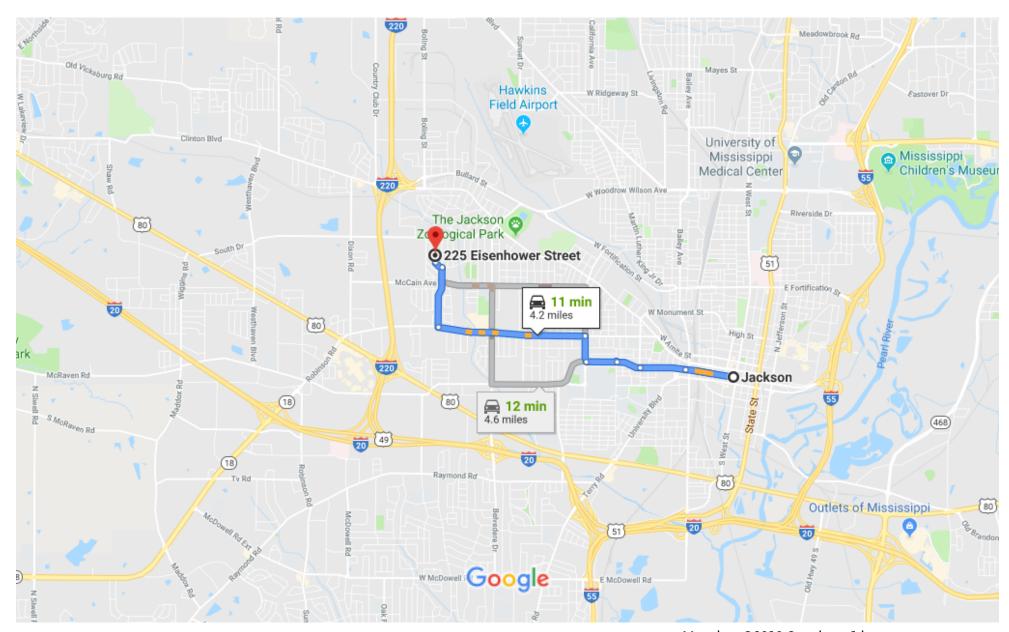

## Jackson

Mississippi, USA

## Take Dr Robert Smith Sr Pkwy and Robinson Rd to Lindsey Dr

| †        | 1.   | 9 min (3.4 mi)  Head west on E Pearl St toward S Lamar St                    |
|----------|------|------------------------------------------------------------------------------|
| 7        | 2.   | Use the right 2 lanes to turn slightly right onto Dr<br>Robert Smith Sr Pkwy |
| <b>Ģ</b> | 3.   | At the traffic circle, take the 2nd exit and stay on Dr Robert Smith Sr Pkwy |
| φ        | 4.   | Dr Robert Smith Sr Pkwy                                                      |
| ¢        | 5.   | Prentiss St                                                                  |
| 4        | 6.   | Turn left onto Robinson Rd  1.5 mi                                           |
| Cont     | inue | on Lindsey Dr. Drive to Eisenhower St  3 min (0.8 mi)                        |

| <b>L</b> | 7. | Turn right onto Lindsey Dr                                     |             |
|----------|----|----------------------------------------------------------------|-------------|
| 4        | 8. | Turn left onto Wainwright Ave                                  | 0.6 mi      |
| Ļ        | 9. | Turn right onto Eisenhower St  Destination will be on the left | 453 ft      |
|          |    |                                                                | ———— 413 ft |

## 225 Eisenhower St

Jackson, MS 39209, USA

These directions are for planning purposes only. You may find that construction projects, traffic, weather, or other events may cause conditions to differ from the map results, and you should plan your route accordingly. You must obey all signs or notices regarding your route.