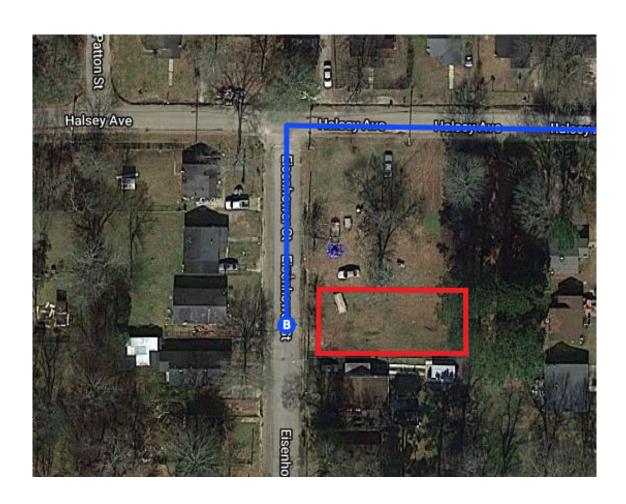

7. Turn right onto Lindsey Dr

8. Turn left onto Halsey Ave

289 ft

9. Turn left onto Eisenhower St

Destination will be on the left

161 ft

## 206 Eisenhower St

Jackson, MS 39209, USA

These directions are for planning purposes only. You may find that construction projects, traffic, weather, or other events may cause conditions to differ from the map results, and you should plan your route accordingly. You must obey all signs or notices regarding your route.