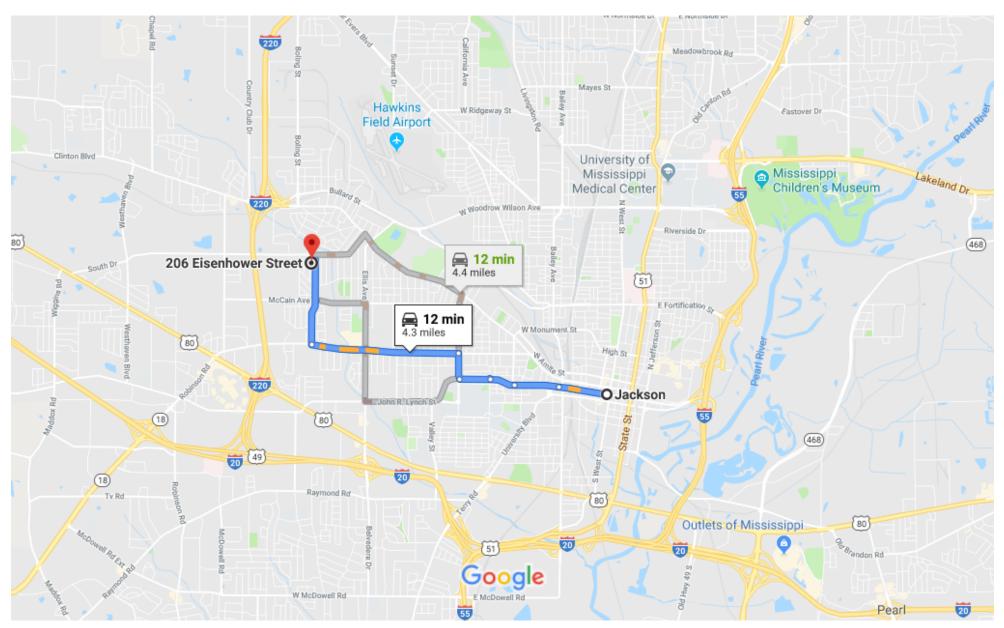

## Jackson

Mississippi, USA

## Take Dr Robert Smith Sr Pkwy and Robinson Rd to Lindsey Dr

| וט<br><b>↑</b>                     | 1. | Head west on E Pearl St toward S Lamar St                                    |
|------------------------------------|----|------------------------------------------------------------------------------|
| •                                  |    | — 0.5 mi                                                                     |
| ~                                  | 2. | Use the right 2 lanes to turn slightly right onto Dr<br>Robert Smith Sr Pkwy |
|                                    |    | 0.5 mi                                                                       |
| <b>Q</b>                           | 3. | At the traffic circle, take the 2nd exit and stay on Dr Robert Smith Sr Pkwy |
|                                    |    | 0.3 mi                                                                       |
| <b>Q</b>                           | 4. | Dr Robert Smith Sr Pkwy                                                      |
| <b>Q</b>                           | 5. | At the traffic circle, take the 1st exit onto S Prentiss St                  |
| 4                                  | 6. | Turn left onto Robinson Rd  1.5 mi                                           |
|                                    |    | 1.51111                                                                      |
| Follow Lindsey Dr to Eisenhower St |    |                                                                              |
|                                    |    | 3 min (1.0 mi)                                                               |

7. Turn right onto Lindsey Dr

8. Turn left onto Halsey Ave

289 ft

9. Turn left onto Eisenhower St

Destination will be on the left

161 ft

## 206 Eisenhower St

Jackson, MS 39209, USA

These directions are for planning purposes only. You may find that construction projects, traffic, weather, or other events may cause conditions to differ from the map results, and you should plan your route accordingly. You must obey all signs or notices regarding your route.