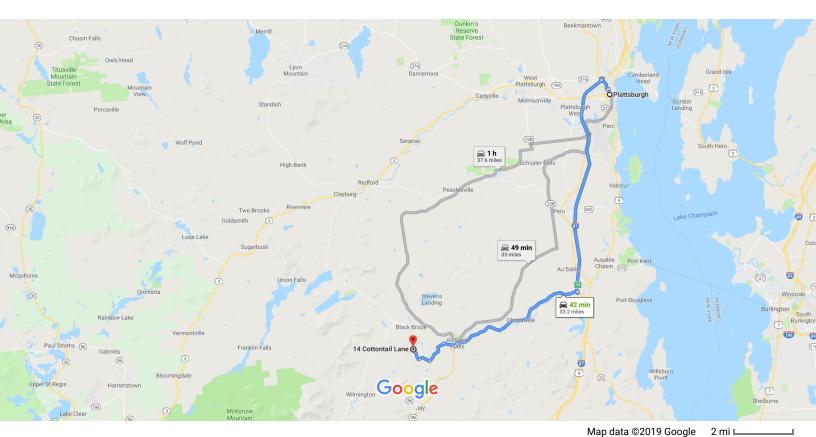

## Plattsburgh

New York

## Follow I-87 S and NY-9N S to Church Ln in Jay

|            |    |                                                              | (00 T I)                  |
|------------|----|--------------------------------------------------------------|---------------------------|
| 1          | 1. | Head west on Cornelia St toward Margaret                     |                           |
| <b>P</b>   | 2. | Turn right onto Margaret St                                  | — 43 ft                   |
| 4          | 3. | Turn left onto Robinson Terrace                              | — 0.4 mi                  |
| <b>r</b> → | 4. | Turn right onto NY-22 N/Oak St  1 Continue to follow NY-22 N | — 0.1 mi                  |
| <b>*</b>   | 5. | Use the right lane to take the Interstate 87 S               | — 0.8 mi<br><b>S ramp</b> |
| <b>*</b>   | 6. | Merge onto I-87 S                                            | — 0.4 mi                  |
| 7          | 7. | Take exit 34 for State 9N toward AuSable Forks/Keeseville    | — 16.2 mi                 |
| ኅ          | 8. | Turn left onto NY-9N S                                       | — 0.3 mi                  |
| ካ          | 9. | Turn left to stay on NY-9N S                                 | — 10.2 mi                 |
|            |    |                                                              | — 0.2 mi                  |

## Take Ausable Dr to Whitetail Ln in Jay

|          |     |                                                                | — 10 min (4.5 mi) |
|----------|-----|----------------------------------------------------------------|-------------------|
| <b>L</b> | 10. | Turn right onto Church Ln                                      | , ,               |
| 4        | 11. | Turn left onto Ausable Dr                                      | 0.9 mi            |
| Γ*       | 12. | Turn right onto Cross St                                       | 1.9 mi            |
| Ļ        | 13. | Turn right onto Sawmill Dr                                     | 0.8 mi            |
| 1        | 14. | Continue onto Whitetail Ln  1 Destination will be on the right | 0.7 mi            |
|          |     |                                                                | 0.3 mi            |

## Cottontail Ln

Jay, NY 12941

These directions are for planning purposes only. You may find that construction projects, traffic, weather, or other events may cause conditions to differ from the map results, and you should plan your route accordingly. You must obey all signs or notices regarding your route.