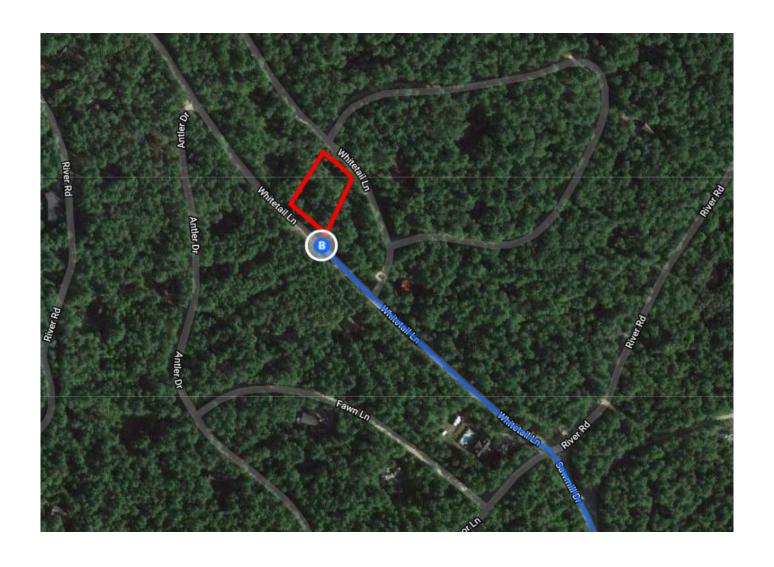

## Take Ausable Dr to Whitetail Ln in Jay

|          |     |                                                                | — 10 min (4.5 mi) |
|----------|-----|----------------------------------------------------------------|-------------------|
| <b>L</b> | 10. | Turn right onto Church Ln                                      | , ,               |
| 4        | 11. | Turn left onto Ausable Dr                                      | 0.9 mi            |
| Γ*       | 12. | Turn right onto Cross St                                       | 1.9 mi            |
| Ļ        | 13. | Turn right onto Sawmill Dr                                     | 0.8 mi            |
| 1        | 14. | Continue onto Whitetail Ln  1 Destination will be on the right | 0.7 mi            |
|          |     |                                                                | 0.3 mi            |

## Cottontail Ln

Jay, NY 12941

These directions are for planning purposes only. You may find that construction projects, traffic, weather, or other events may cause conditions to differ from the map results, and you should plan your route accordingly. You must obey all signs or notices regarding your route.