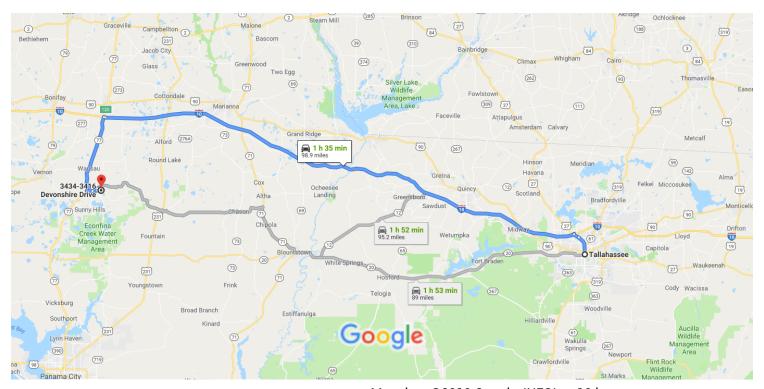

## **Tallahassee, FL, USA** Drive 98.9 miles, 1 h 35 min to Devonshire Dr, Chipley, FL 32428, USA

Map data ©2019 Google, INEGI 10 k

10 km **\_\_\_** 

## Get on I-10 W

11 min (4.2 mi)

- 1. Head north on S Monroe St toward E Pensacola St
  - 1 Pass by Boston Market (on the right in 2.5 mi)

3.0 mi

- 1 2. Continue straight onto N Monroe St
  - 1 Pass by Whataburger (on the left)

0.9 mi

**↑** 3. Turn right to merge onto I-10 W toward Pensacola

0.3 mi

Follow I-10 W to FL-77 S in Chipley. Take exit 120 from I-10 W

| *         | 4.                                          | Merge onto I-10 W                                                                                                                                                                 |                                        |
|-----------|---------------------------------------------|-----------------------------------------------------------------------------------------------------------------------------------------------------------------------------------|----------------------------------------|
| _         | _                                           | T                                                                                                                                                                                 | 78.9                                   |
|           | 5.                                          | Take exit 120 for FL-77 toward Panama City/Chipley                                                                                                                                | A                                      |
|           |                                             | Orty/ Ornpicy                                                                                                                                                                     | 0.3                                    |
|           |                                             |                                                                                                                                                                                   |                                        |
| ont       | inue                                        | on FL-77 S. Drive to Devonshire Dr                                                                                                                                                |                                        |
| _         |                                             |                                                                                                                                                                                   | ) min (15.5                            |
| П         | 6.                                          | Turn left onto FL-77 S (signs for Panam                                                                                                                                           | •                                      |
| _         | 7                                           | Time left ante Ellebane Blied (Commercialille                                                                                                                                     | —————————————————————————————————————— |
| `         | ,                                           |                                                                                                                                                                                   |                                        |
| •         | ١.                                          | Turn left onto Elkham Blvd/Sunny Hills  Continue to follow Elkham Blvd                                                                                                            | Entrance                               |
| •         |                                             | i Continue to follow Elkham Blvd                                                                                                                                                  |                                        |
| †         | 8.                                          | •                                                                                                                                                                                 | <b>Entrance</b>                        |
| <u>†</u>  |                                             | Continue to follow Elkham Blvd                                                                                                                                                    |                                        |
| †<br>†    |                                             | Continue to follow Elkham Blvd                                                                                                                                                    | 1.0                                    |
| †<br>†    | 8.                                          | Continue to follow Elkham Blvd  Continue onto Elkcam Blvd                                                                                                                         | 1.0                                    |
| †<br>†    | 8.<br>9.                                    | Continue to follow Elkham Blvd  Continue onto Elkcam Blvd                                                                                                                         | —————————————————————————————————————— |
| †<br>† †1 | <ul><li>8.</li><li>9.</li><li>10.</li></ul> | Continue to follow Elkham Blvd  Continue onto Elkcam Blvd  Turn left onto Deltona Blvd  Turn right onto Elkcam Blvd                                                               | —————————————————————————————————————— |
| †<br>†    | 8.<br>9.                                    | Continue to follow Elkham Blvd  Continue onto Elkcam Blvd  Turn left onto Deltona Blvd  Turn right onto Elkcam Blvd                                                               | 0.8<br>0.3<br>39                       |
| † † † †   | 8.<br>9.<br>10.                             | Continue to follow Elkham Blvd  Continue onto Elkcam Blvd  Turn left onto Deltona Blvd  Turn right onto Elkcam Blvd  Continue onto Washington Blvd                                | 1.0<br>0.8<br>0.3                      |
| † † †     | <ul><li>8.</li><li>9.</li><li>10.</li></ul> | Continue to follow Elkham Blvd  Continue onto Elkcam Blvd  Turn left onto Deltona Blvd  Turn right onto Elkcam Blvd  Continue onto Washington Blvd                                | 1.0<br>0.8<br>39<br>0.3                |
| ·         | 8.<br>9.<br>10.<br>11.                      | Continue to follow Elkham Blvd  Continue onto Elkcam Blvd  Turn left onto Deltona Blvd  Turn right onto Elkcam Blvd  Continue onto Washington Blvd  Turn right onto Darlington Dr | 0.8<br>0.3<br>39                       |
| 1 1 1     | 8.<br>9.<br>10.                             | Continue to follow Elkham Blvd  Continue onto Elkcam Blvd  Turn left onto Deltona Blvd  Turn right onto Elkcam Blvd  Continue onto Washington Blvd  Turn right onto Darlington Dr | 1.0<br>0.8<br>39<br>0.3                |

## Devonshire Dr

Chipley, FL 32428, USA

These directions are for planning purposes only. You may find that construction projects, traffic, weather, or other events may cause conditions to

differ from the map results, and you should plan your route accordingly. You must obey all signs or notices regarding your route.