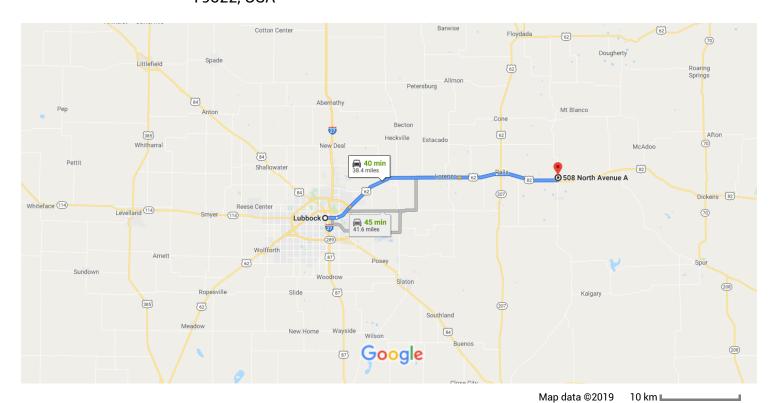

## Lubbock

Texas, USA

| 1 | 1. | Head east on 19th St toward Dixie Dr                                                                            | - 17 mi              |
|---|----|-----------------------------------------------------------------------------------------------------------------|----------------------|
| 1 | 2. | Continue onto US-62 E/Idalou Rd  i Continue to follow US-62 E  i Pass by Dairy Queen Store (on the right in 10. |                      |
| 1 | 3. | Continue onto US-82 E                                                                                           | 26.8 mi              |
| 4 | 4. | Turn left onto N Ayrshire Ave                                                                                   | 9.4 mi               |
| Ļ | 5. | Turn right onto E 4th St                                                                                        | - 0.4 mi<br>- 390 ft |
| 4 | 6. | Turn left onto N Ave A  i Destination will be on the left                                                       | - 390 IL             |
|   |    |                                                                                                                 | – 148 ft             |