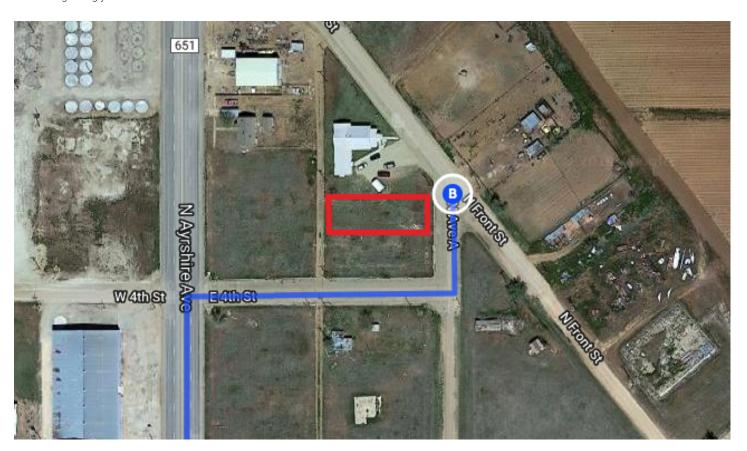

## Lubbock

Texas, USA

| 1 | 1. | Head east on 19th St toward Dixie Dr                                                                            | - 17 mi              |
|---|----|-----------------------------------------------------------------------------------------------------------------|----------------------|
| 1 | 2. | Continue onto US-62 E/Idalou Rd  i Continue to follow US-62 E  i Pass by Dairy Queen Store (on the right in 10. |                      |
| 1 | 3. | Continue onto US-82 E                                                                                           | 26.8 mi              |
| 4 | 4. | Turn left onto N Ayrshire Ave                                                                                   | 9.4 mi               |
| Ļ | 5. | Turn right onto E 4th St                                                                                        | - 0.4 mi<br>- 390 ft |
| 4 | 6. | Turn left onto N Ave A  i Destination will be on the left                                                       | - 390 IL             |
|   |    |                                                                                                                 | – 148 ft             |

## 508 N Ave A

Crosbyton, TX 79322, USA

These directions are for planning purposes only. You may find that construction projects, traffic, weather, or other events may cause conditions to differ from the map results, and you should plan your route accordingly. You must obey all signs or notices regarding your route.