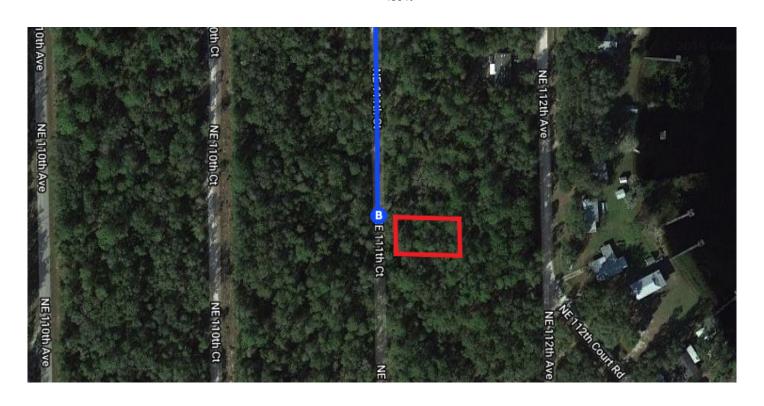

## Continue on Co Rd 20A. Take Co Rd 21 and E Hwy 318/Spring St to NE 111th Ct in Fort McCoy

- 18 min (13.1 mi)

4. Turn right onto Co Rd 20A

3.8 mi

| <b>L</b> | 5.  | Turn right onto Co Rd 21                                                            | <i>c</i> 1 :  |
|----------|-----|-------------------------------------------------------------------------------------|---------------|
| 1        | 6.  | Continue onto State Hwy 21                                                          | 6.1 mi        |
| 1        | 7.  | Continue onto NE Hwy 315/NE Co Rd 315                                               | 0.4 mi        |
| r        | 8.  | Turn right onto E Hwy 318/Spring St                                                 | 0.3 mi        |
| 4        | 9.  | Turn left onto NE 110th Ct                                                          | 1.7 mi        |
| 4        | 10. | Turn left onto NE 232 Ln                                                            | 0.6 mi        |
| r        | 11. | Turn right at the 1st cross street onto NE 11 Ct  i Destination will be on the left | 299 ft<br>1th |
|          |     |                                                                                     | 430 ft        |