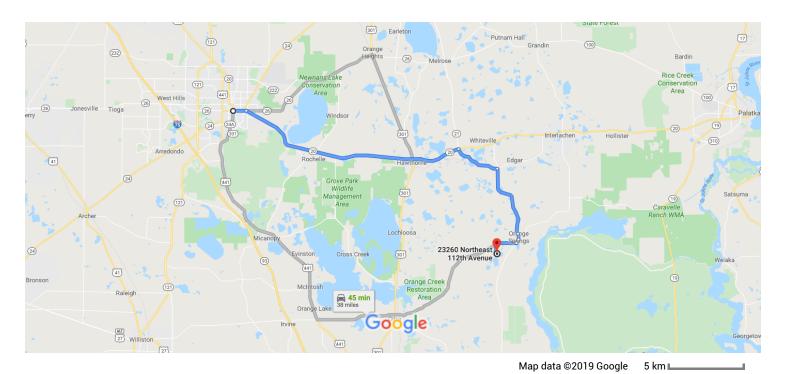

## Gainesville

Florida, USA

1. Head north on S Main St toward NE State Rd 24/E University Ave

- 10 s (118 ft)

## Follow FL-20 E to Co Rd 20A in Putnam County

24 min (19.6 mi)

- Turn right at the 1st cross street onto NE State Rd
   24/E University Ave
  - 1 Continue to follow E University Ave
  - 10 Pass by KFC (on the right in 1.0 mi)

1.1 mi

- 3. Use the right 2 lanes to turn slightly right after AutoZone Auto Parts (on the right)
  - ① Continue to follow FL-20 E

18.6 mi

## Continue on Co Rd 20A. Take Co Rd 21 and E Hwy 318/Spring St to NE 111th Ct in Fort McCoy

- 18 min (13.1 mi)

4. Turn right onto Co Rd 20A

3.8 mi

| <b>L</b> | 5.  | Turn right onto Co Rd 21                                                            | <i>c</i> 1 :  |
|----------|-----|-------------------------------------------------------------------------------------|---------------|
| 1        | 6.  | Continue onto State Hwy 21                                                          | 6.1 mi        |
| 1        | 7.  | Continue onto NE Hwy 315/NE Co Rd 315                                               | 0.4 mi        |
| r        | 8.  | Turn right onto E Hwy 318/Spring St                                                 | 0.3 mi        |
| 4        | 9.  | Turn left onto NE 110th Ct                                                          | 1.7 mi        |
| 4        | 10. | Turn left onto NE 232 Ln                                                            | 0.6 mi        |
| r        | 11. | Turn right at the 1st cross street onto NE 11 Ct  i Destination will be on the left | 299 ft<br>1th |
|          |     |                                                                                     | 430 ft        |