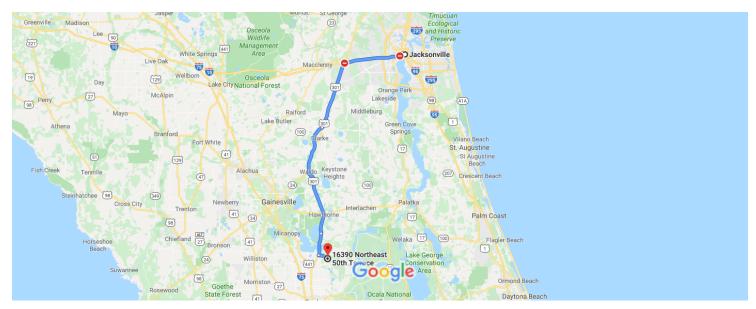

1 h 31 min (86.3 mi)

Map data ©2019 Google, INEGI 20 km ■

## Jacksonville

Florida, USA

1. Head north toward E State St

29 s (262 ft)

## Follow I-10 W and US-301 S to NE 175th Street Rd in Citra

Turn left onto E State St 0.7 mi t Continue onto Old Kings Rd 217 ft t Continue onto Kings Rd 0.2 mi **A** Slight left to merge onto FL-228 W/I-95 S/US-17 S toward I-10 0.9 mi Take exit 352A for Forest St toward Riverside Ave/Convention Center 0.3 mi Turn right onto Forest St Turn left at the 1st cross street onto Margaret St 8. 482 ft Continue onto Edison Ave 0.3 mi