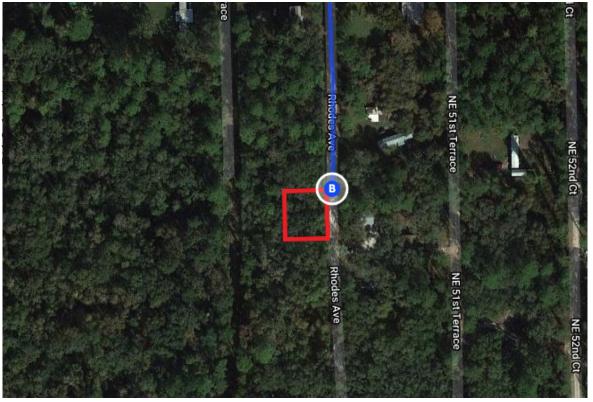

| 4                                       | 10. | Turn left onto Claude St                   | - 469 ft |
|-----------------------------------------|-----|--------------------------------------------|----------|
| Ļ                                       | 11. | Claude St turns right and becomes Irene St |          |
| *                                       | 12. | Turn left to merge onto I-10 W             | - 276 ft |
| 7                                       | 13. | Take the exit toward US-301 S              | 17.1 mi  |
| 7                                       | 14. | Keep right at the fork and merge onto US-3 |          |
| 1                                       | 15. | Continue straight to stay on US-301 S      | 22.0 mi  |
| 1                                       | 16. | Continue straight to stay on US-301 S      | 36.8 mi  |
|                                         |     |                                            | - 7.2 mi |
| Follow NE 175th Street Rd to Rhodes Ave |     |                                            |          |

## 17. Turn left onto NE 175th Street Rd 3.2 mi 18. Turn right onto NE 164th Ln 292 ft 19. Turn left onto Rhodes Ave 0.1 mi