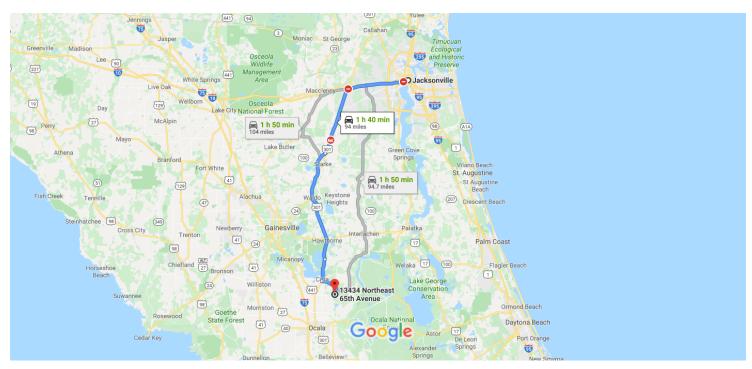

## Jacksonville

Florida, USA

1. Head north toward E State St

## Follow I-10 W and US-301 S to NE 175th Street Rd in Citra

|          |    | 1 h 30 min (86                                                                                                        | 5.2 mi)          |
|----------|----|-----------------------------------------------------------------------------------------------------------------------|------------------|
| 4        | 2. | Turn left onto E State St                                                                                             | ,                |
| <b>†</b> | 3. | Continue onto Old Kings Rd                                                                                            | 0.7 mi           |
| 1        | 4. | Continue onto Kings Rd                                                                                                | 217 ft           |
| *        | 5. | Slight left to merge onto FL-228 W/I-95 S/US-<br>S toward I-10                                                        |                  |
| ۳        | 6. | Use the right 2 lanes to take exit 352D toward Forest St/Stockton St                                                  | 0.5 mi<br>0.7 mi |
| 7        | 7. | Use the left 2 lanes to keep right at the fork, continue on Exit 351B-351C and follow signs Interstate 10 W/Lake City | 0.7              |

| 1 | 8.  | Continue onto I-10 W                      | - 17 1 mi                |
|---|-----|-------------------------------------------|--------------------------|
| r | 9.  | Take the exit toward US-301 S             | 77.11111                 |
| 7 | 10. | Keep right at the fork and merge onto US- | - 0.5 mi<br><b>301 S</b> |
| t | 11. | Continue straight to stay on US-301 S     | - 22.0 mi                |
| 1 | 12. | Continue straight to stay on US-301 S     | - 36.8 mi                |
|   |     |                                           | — 7.2 mi                 |

## Continue on NE 175th Street Rd. Drive to NE 65th Ave/Diamond Back Rd

|   |     | 14 min                                                                       | (7.7 mi)             |
|---|-----|------------------------------------------------------------------------------|----------------------|
| 4 | 13. | Turn left onto NE 175th Street Rd                                            | ,                    |
| Ļ | 14. | Turn right onto E Hwy 316/E Co Rd 316                                        | - 5.6 mi             |
| 4 | 15. | Turn left onto NE 64 Ave                                                     | - 0.4 mi<br>- 1.2 mi |
| ٦ | 16. | NE 64 Ave turns left and becomes NE 138th                                    |                      |
| Ļ | 17. | Turn right onto NE 65th Ave/Diamond Back  1 Destination will be on the right |                      |
|   |     |                                                                              | 0 4 .                |