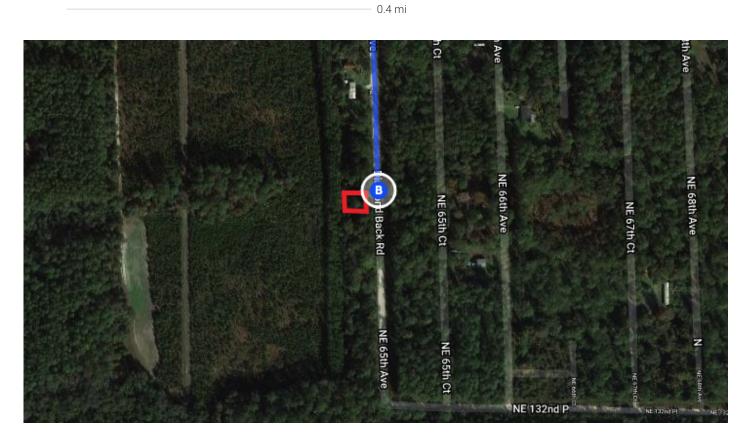

## Continue on NE 175th Street Rd. Drive to NE 65th Ave/Diamond Back Rd

|   |     | 14 min                                                                       | (7.7 mi)             |
|---|-----|------------------------------------------------------------------------------|----------------------|
| 4 | 13. | Turn left onto NE 175th Street Rd                                            | ,                    |
| Ļ | 14. | Turn right onto E Hwy 316/E Co Rd 316                                        | - 5.6 mi             |
| 4 | 15. | Turn left onto NE 64 Ave                                                     | - 0.4 mi<br>- 1.2 mi |
| ٦ | 16. | NE 64 Ave turns left and becomes NE 138th                                    |                      |
| Ļ | 17. | Turn right onto NE 65th Ave/Diamond Back  1 Destination will be on the right |                      |
|   |     |                                                                              | 0 4 .                |