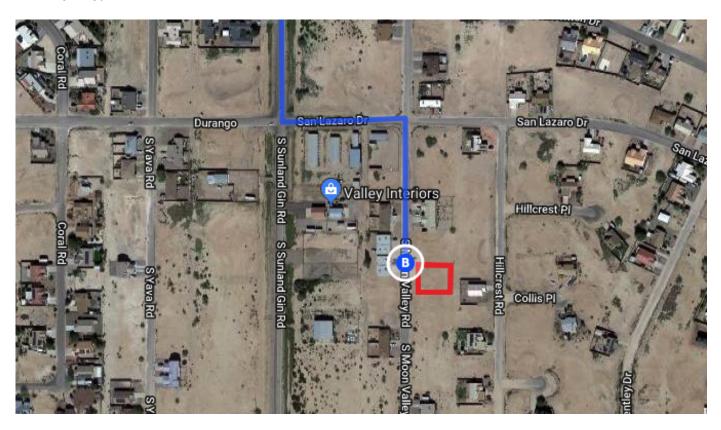

## Follow I-10 E to S Sunland Gin Rd in Eloy. Take exit 200 from I-10 E

45 min (52.1 mi)

6. Merge onto I-10 E

6.3 mi

| Ĭ                                                                           | 7.  | Keep left at the fork to stay on I-10 E                                                   |
|-----------------------------------------------------------------------------|-----|-------------------------------------------------------------------------------------------|
| ۴                                                                           | 8.  | Take exit 200 for Sunland Gin Rd toward Arizona<br>City                                   |
|                                                                             |     | 0.4 mi                                                                                    |
| Follow S Sunland Gin Rd to S Moon Valley Rd in Arizona City  9 min (5.0 mi) |     |                                                                                           |
| <b>L</b>                                                                    | 9.  | Turn right onto S Sunland Gin Rd                                                          |
| 4                                                                           | 10. | Turn left onto San Lazaro Dr                                                              |
| Ļ                                                                           | 11. | Turn right at the 1st cross street onto S Moon Valley Rd  Destination will be on the left |
|                                                                             |     | 463 ft                                                                                    |

### 15919 S Moon Valley Rd

Arizona City, AZ 85123, USA

These directions are for planning purposes only. You may find that construction projects, traffic, weather, or other events may cause conditions to differ from the map results, and you should plan your route accordingly. You must obey all signs or notices regarding your route.