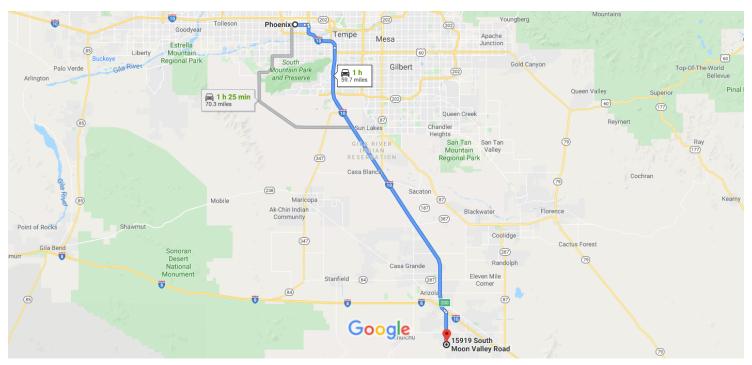

# Phoenix, AZ, USA to 15919 S Moon Valley Rd, Arizona City, AZ 85123, USA

Drive 59.7 miles, 1 h

Map data ©2019 Google 10 km ■

### Phoenix

Arizona, USA

#### Get on I-10 E from W Jefferson St

1. Head west on W Washington St toward 1st Ave

315 ft

2. Use the left lane to turn left onto S 1st Ave

397 ft

3. Use the left 2 lanes to turn left onto W Jefferson St

4. Keep right to continue on E Jefferson St

0.5 mi

5. Use the right 2 lanes to turn right onto the ramp to Tucson

0.3 mi

## Follow I-10 E to S Sunland Gin Rd in Eloy. Take exit 200 from I-10 E

45 min (52.1 mi)

6. Merge onto I-10 E

6.3 mi

| Ĭ                                                                           | 7.  | Keep left at the fork to stay on I-10 E                                                   |
|-----------------------------------------------------------------------------|-----|-------------------------------------------------------------------------------------------|
| ۴                                                                           | 8.  | Take exit 200 for Sunland Gin Rd toward Arizona<br>City                                   |
|                                                                             |     | 0.4 mi                                                                                    |
| Follow S Sunland Gin Rd to S Moon Valley Rd in Arizona City  9 min (5.0 mi) |     |                                                                                           |
| <b>L</b>                                                                    | 9.  | Turn right onto S Sunland Gin Rd                                                          |
| 4                                                                           | 10. | Turn left onto San Lazaro Dr                                                              |
| Ļ                                                                           | 11. | Turn right at the 1st cross street onto S Moon Valley Rd  Destination will be on the left |
|                                                                             |     | 463 ft                                                                                    |

### 15919 S Moon Valley Rd

Arizona City, AZ 85123, USA

These directions are for planning purposes only. You may find that construction projects, traffic, weather, or other events may cause conditions to differ from the map results, and you should plan your route accordingly. You must obey all signs or notices regarding your route.