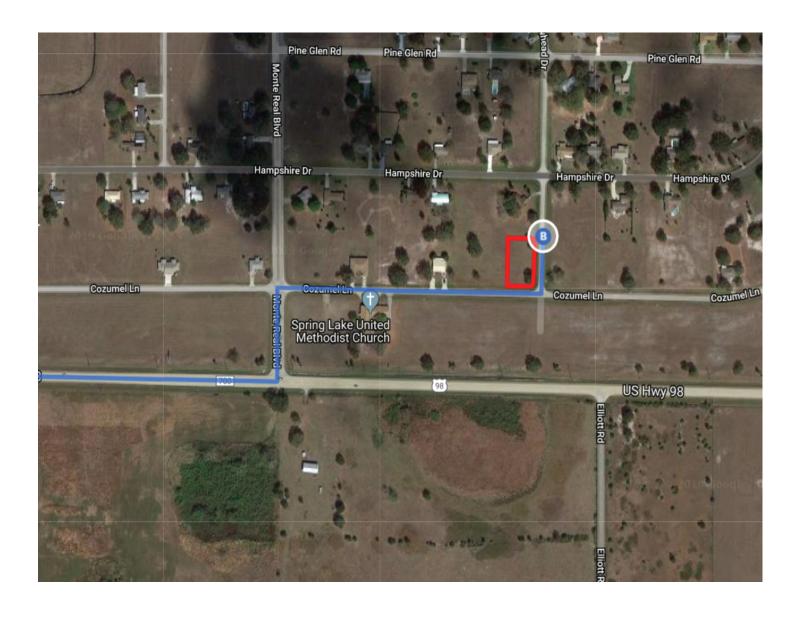

ramp

A Toll road

0.2 mi

4. Merge onto FL-618 Toll E/Selmon Expressway

▲ Toll road

5. Continue straight to stay on FL-618 Toll E/Selmon Expressway

▲ Toll road

| ۴                                                 | 6.  | Use any lane to take exit 15A to merge onto I-75 S toward Naples                  |                         |
|---------------------------------------------------|-----|-----------------------------------------------------------------------------------|-------------------------|
| ۴                                                 | 7.  | Take exit 246 for County Rd 672 E                                                 | - 10.0 mi               |
| *                                                 | 8.  | Merge onto Big Bend Rd                                                            | — 0.3 mi<br>— 1.4 mi    |
| <b>L</b>                                          | 9.  | Turn right onto US-301 S                                                          |                         |
| 4                                                 | 10. | Turn left onto Co Rd 672/Balm Rd  Continue to follow Co Rd 672                    | — 1.5 mi                |
| <b>L</b>                                          | 11. | Turn right onto S County Rd 39 S                                                  | - 11.8 mi               |
| 4                                                 | 12. | Turn left onto FL-62 E                                                            | - 12.1 mi               |
| Ļ                                                 | 13. | Turn right onto US-17 S  Pass by Burger King (on the left in 3.7 mi)              | - 20.3 mi               |
| 4                                                 | 14. | Turn left onto FL-66 E/6th Ave/Debank St  Continue to follow FL-66 E              | — 7.3 mi                |
| 1                                                 | 15. | Continue onto US-98 S                                                             | - 24.9 mi               |
| Take Cozumel Ln to Arrowhead Dr  — 1 min (0.3 mi) |     |                                                                                   |                         |
| 4                                                 | 16. |                                                                                   | — 358 ft                |
| Ļ                                                 | 17. | Turn right at the 1st cross street onto Cozu<br>Ln                                | ımel                    |
| 4                                                 | 18. | Turn left at the 1st cross street onto Arrow  Dr  Destination will be on the left | — 0.2 mi<br><b>head</b> |
|                                                   |     |                                                                                   | — 223 ft                |

## 8161 Cozumel Ln

Sebring, FL 33876

These directions are for planning purposes only. You may find that construction projects, traffic, weather, or other events may cause conditions to differ from the map results, and you should plan your route accordingly. You must obey all signs or notices regarding your route.