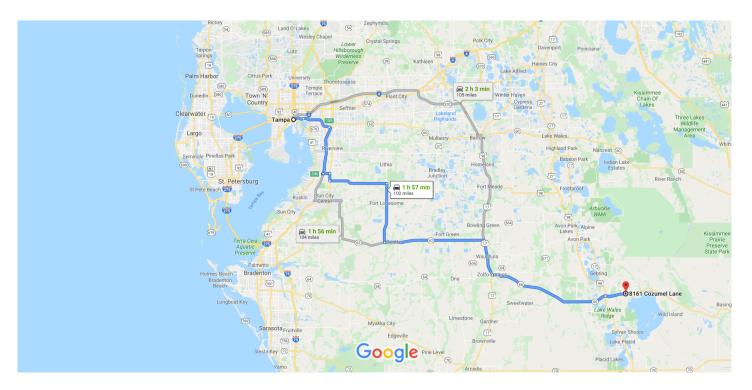

## Tampa

Florida

\*

1. Head east on E Zack St toward N Morgan St

2 min (0.4 mi)

## Take FL-618 Toll E/Selmon Expressway, I-75 S, Co Rd 672, S County Rd 39 S, ... and FL-66 E to Monte Real Blvd in Highlands County

1 h 51 min (102 mi)

2. Turn right onto N Nebraska Ave

Sharp left onto the Hwy 618 Toll E/Selmon Expy

ramp

A Toll road

0.2 mi

4. Merge onto FL-618 Toll E/Selmon Expressway

▲ Toll road

5. Continue straight to stay on FL-618 Toll E/Selmon Expressway

▲ Toll road

| ۴                                                 | 6.  | Use any lane to take exit 15A to merge onto I-75 S toward Naples                  |                         |
|---------------------------------------------------|-----|-----------------------------------------------------------------------------------|-------------------------|
| ۴                                                 | 7.  | Take exit 246 for County Rd 672 E                                                 | - 10.0 mi               |
| *                                                 | 8.  | Merge onto Big Bend Rd                                                            | — 0.3 mi<br>— 1.4 mi    |
| <b>L</b>                                          | 9.  | Turn right onto US-301 S                                                          |                         |
| 4                                                 | 10. | Turn left onto Co Rd 672/Balm Rd  Continue to follow Co Rd 672                    | — 1.5 mi                |
| <b>L</b>                                          | 11. | Turn right onto S County Rd 39 S                                                  | - 11.8 mi               |
| 4                                                 | 12. | Turn left onto FL-62 E                                                            | - 12.1 mi               |
| Ļ                                                 | 13. | Turn right onto US-17 S  Pass by Burger King (on the left in 3.7 mi)              | - 20.3 mi               |
| 4                                                 | 14. | Turn left onto FL-66 E/6th Ave/Debank St  Continue to follow FL-66 E              | — 7.3 mi                |
| 1                                                 | 15. | Continue onto US-98 S                                                             | - 24.9 mi               |
| Take Cozumel Ln to Arrowhead Dr  — 1 min (0.3 mi) |     |                                                                                   |                         |
| 4                                                 | 16. |                                                                                   | — 358 ft                |
| Ļ                                                 | 17. | Turn right at the 1st cross street onto Cozu<br>Ln                                | ımel                    |
| 4                                                 | 18. | Turn left at the 1st cross street onto Arrow  Dr  Destination will be on the left | — 0.2 mi<br><b>head</b> |
|                                                   |     |                                                                                   | — 223 ft                |

## 8161 Cozumel Ln

Sebring, FL 33876

These directions are for planning purposes only. You may find that construction projects, traffic, weather, or other events may cause conditions to differ from the map results, and you should plan your route accordingly. You must obey all signs or notices regarding your route.