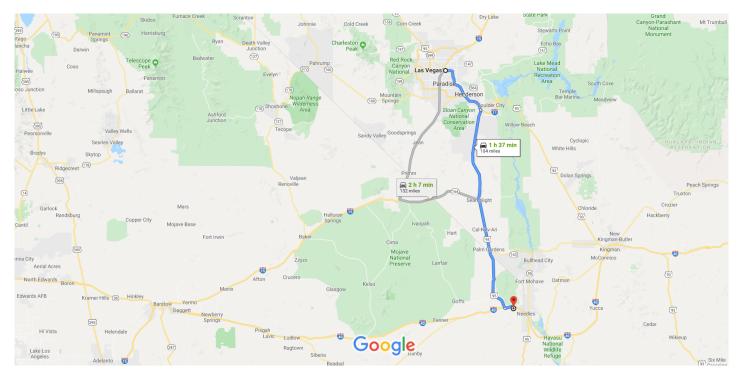

# Google Maps Las Vegas, NV to 34.8782778, -114.6998056

1101

Map data ©2019 Google 10 mi

### Las Vegas

Nevada

#### Get on I-515 S/US-93 S/US-95 S from Las Vegas Blvd N

|    |    | 4 min (0.7 mi)                                                                           |
|----|----|------------------------------------------------------------------------------------------|
| T  | 1. | Head southeast toward N 6th St                                                           |
| 4  | 2. | Turn left onto N 6th St                                                                  |
| 4  | 3. | 233 ft<br>Turn left onto E Ogden Ave                                                     |
| L, | 4. | 358 ft<br><b>Turn right onto Las Vegas Blvd N</b><br>(i) Pass by 7-Eleven (on the right) |
| *  | 5. | 0.2 mi<br>Turn right to merge onto I-515 S/US-93 S/US-95 S                               |
|    |    | 0.3 mi                                                                                   |

# Continue on US-93 S. Drive to I-40 E/US-95 S in San Bernardino County

| * | 6. | 1 h 33 min (104 mi)<br>Merge onto I-515 S/US-93 S/US-95 S |   |  |
|---|----|-----------------------------------------------------------|---|--|
| t | 7. | Continue onto US-93 S/US-95 S                             | I |  |
|   |    | 0.4 m                                                     | i |  |

| 1 | 8.  | Continue onto I-11 S/US-93 S/US-95 S                            |                                 |
|---|-----|-----------------------------------------------------------------|---------------------------------|
| ۲ | 9.  | Take the exit toward US-95 S                                    | 8.5 mi                          |
| Ŷ | 10. | Keep right at the fork and merge onto US-95 Entering California | 0.3 mi<br><b>S</b>              |
| * | 11. | Turn left to merge onto I-40 E/US-95 S towa<br>Needles          | 78.3 mi<br>r <b>d</b><br>3.0 mi |
|   |     |                                                                 | 0.0111                          |

## 34.8782778, -114.6998056

These directions are for planning purposes only. You may find that construction projects, traffic, weather, or other events may cause conditions to differ from the map results, and you should plan your route accordingly. You must obey all signs or notices regarding your route.