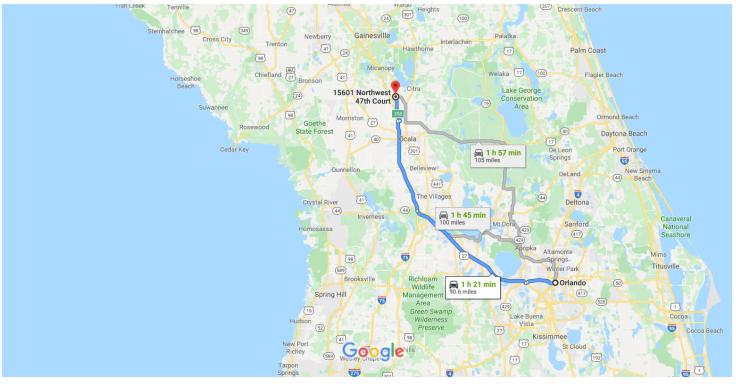

### Orlando

Florida, USA

#### Get on FL-408 W from W Anderson St

|   |    | 3 min                                                         | (0.7 mi) |  |
|---|----|---------------------------------------------------------------|----------|--|
| 1 | 1. | Head east on W South St toward S Orange Ave                   |          |  |
| - | 2  | Turn right ants C. Oran as Aus                                | - 108 ft |  |
| ľ | Ζ. | Turn right onto S Orange Ave                                  | - 463 ft |  |
| Ļ | 3. | Turn right at the 1st cross street onto W And<br>St           |          |  |
| 1 | 4. | Continue straight to stay on W Anderson St                    | - 476 ft |  |
| ٦ | 5. | 0.3 mi<br>Jse the right lane to turn left onto S Division Ave |          |  |
| * | 6. | Turn right to merge onto FL-408 W                             | - 325 ft |  |
|   |    |                                                               | 0.1 mi   |  |

Take Florida's Turnpike and I-75 N to FL-326 E in Marion County. Take exit 358 from I-75 N

# 7. Merge onto FL-408 W A Toll road

- 8. Use the right 2 lanes to take the Florida's Turnpike
   N exit toward Ocala
   Toll road
- 9. Merge onto Florida's Turnpike
  A Toll road
- 42.6 mi
- 29.0 mi
  - 0.2 mi

8.8 mi

0.6 mi

#### Take NW Gainesville Rd to NW 47th Ct in Reddick

|   |     | 13 min                                                                           | (8.7 mi)                   |
|---|-----|----------------------------------------------------------------------------------|----------------------------|
| ₽ | 12. | Turn right onto FL-326 E                                                         |                            |
| 4 | 13. | Turn left onto NW Gainesville Rd<br>Pass by Wells Fargo Bank (on the right in 7. | – 0.7 mi<br>3 mi)          |
| 4 | 14. | Turn left onto NW 44th Ave Rd/Martin Rd<br>Continue to follow NW 44th Ave Rd     | - 7.4 mi                   |
| ٦ | 15. | Turn left onto NW 46th Ave                                                       | - 0.4 mi                   |
| Þ | 16. | Turn right onto NW 156th Pl                                                      | – 151 ft                   |
| ٦ | 17. | NW 156th PI turns left and becomes NW 4<br>Destination will be on the left       | – 0.1 mi<br>7 <b>th Ct</b> |
|   |     |                                                                                  | 1610                       |

MW 156th Pl NW 156th Pl NW 45th Terraso

- 164 ft