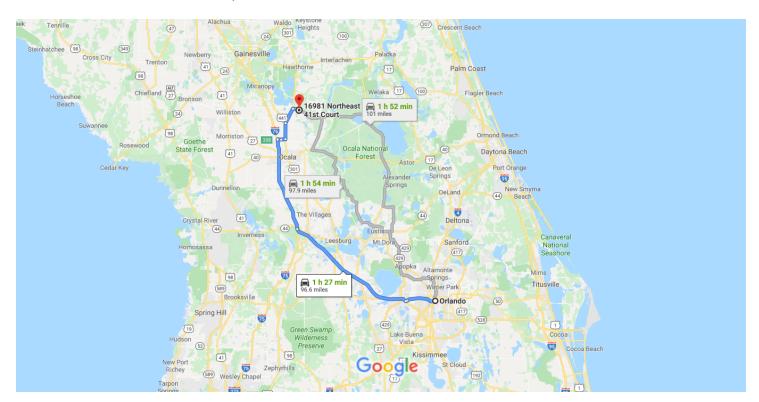

## Orlando

Florida, USA

## Get on FL-408 W from W Anderson St

|          |    | 3 min (                                           | (0.7 mi) |
|----------|----|---------------------------------------------------|----------|
| 1        | 1. | Head east on W South St toward S Orange Av        | /e       |
|          |    |                                                   | 108 ft   |
| <b>L</b> | 2. | Turn right onto S Orange Ave                      |          |
|          |    |                                                   | 463 ft   |
| Γ*       | 3. | Turn right at the 1st cross street onto W Ande St |          |
| •        |    |                                                   | 476 ft   |
| Ţ        | 4. | Continue straight to stay on W Anderson St        |          |
|          |    |                                                   | 0.3 mi   |
| 4        | 5. | Use the right lane to turn left onto S Division   | Ave      |
|          |    |                                                   | 325 ft   |
| *        | 6. | Turn right to merge onto FL-408 W                 |          |
|          |    |                                                   | 0.1 mi   |

Take Florida's Turnpike and I-75 N to FL-326 E in Marion County. Take exit 358 from I-75 N

| 7.                       | Merge onto FL-408 W  ▲ Toll road                                                                                                                                                      |      |
|--------------------------|---------------------------------------------------------------------------------------------------------------------------------------------------------------------------------------|------|
| 8.                       | Use the right 2 lanes to take the Florida's T<br>N exit toward Ocala  A Toll road                                                                                                     | ur   |
| 9.                       | Merge onto Florida's Turnpike  A Toll road                                                                                                                                            |      |
|                          |                                                                                                                                                                                       |      |
| 10.                      | Merge onto I-75 N                                                                                                                                                                     |      |
| 11.                      | Take exit 358 for FL-326                                                                                                                                                              |      |
|                          |                                                                                                                                                                                       |      |
|                          |                                                                                                                                                                                       |      |
| US-3                     | 301 N and NE 175th Street Rd to NE 41st Ct                                                                                                                                            | in   |
|                          | 19 mir                                                                                                                                                                                |      |
|                          |                                                                                                                                                                                       |      |
|                          | Turn right onto FL-326 E                                                                                                                                                              |      |
| 12.                      | Turn right onto FL-326 E                                                                                                                                                              |      |
| 12.                      | Turn right onto FL-326 E  Turn left onto NW 77th St                                                                                                                                   |      |
| 12.<br>13.               | Turn right onto FL-326 E  Turn left onto NW 77th St  Continue straight to stay on NW 77th St                                                                                          |      |
| 12.<br>13.<br>14.        | Turn right onto FL-326 E  Turn left onto NW 77th St  Continue straight to stay on NW 77th St                                                                                          |      |
| 12.<br>13.<br>14.        | Turn right onto FL-326 E  Turn left onto NW 77th St  Continue straight to stay on NW 77th St  Turn left onto US-301 N/US-441 N                                                        | n (* |
| 12.<br>13.<br>14.        | Turn right onto FL-326 E  Turn left onto NW 77th St  Continue straight to stay on NW 77th St  Turn left onto US-301 N/US-441 N  Keep right to continue on US-301 N, follow for Starke | າ (້ |
| 12.<br>13.<br>14.<br>15. | Turn right onto FL-326 E  Turn left onto NW 77th St  Continue straight to stay on NW 77th St  Turn left onto US-301 N/US-441 N  Keep right to continue on US-301 N, follow for Starke | າ (້ |

## 16981 NE 41st Ct

Citra, FL 32113, USA

These directions are for planning purposes only. You may find that construction projects, traffic, weather, or other events may cause conditions to differ from the map results, and you should plan your route accordingly. You must obey all signs or notices regarding your route.