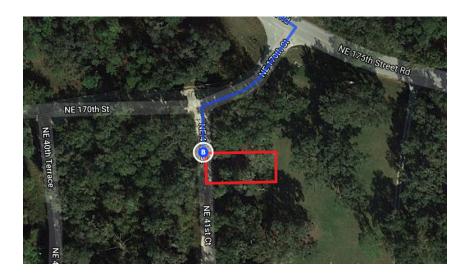

## 16981 NE 41st Ct

Citra, FL 32113, USA

These directions are for planning purposes only. You may find that construction projects, traffic, weather, or other events may cause conditions to differ from the map results, and you should plan your route accordingly. You must obey all signs or notices regarding your route.

19. Turn left onto NE 41st Ct

69 ft