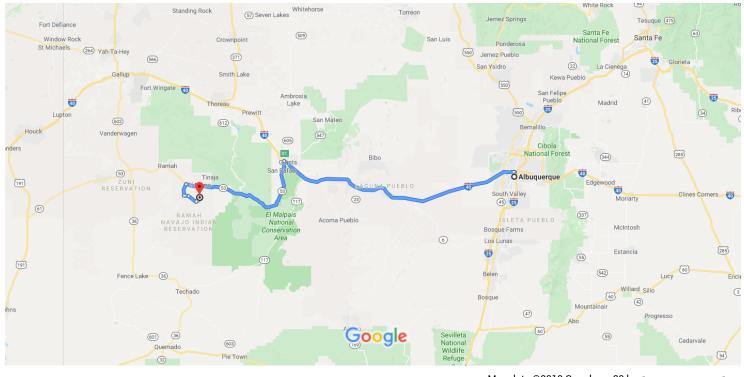

## Google Maps

Map data ©2019 Google 20 km

## Albuquerque

New Mexico, USA

## Get on I-40 W from 2nd St NW

|   |    | 7 min (2.0 mi)                                                                        |
|---|----|---------------------------------------------------------------------------------------|
| 1 | 1. | Head east on Central Ave SW/Rte 66 toward 2nd<br>St SW                                |
|   |    | 361 ft                                                                                |
| 4 | 2. | Turn left at the 1st cross street onto 2nd St NW                                      |
|   |    | 1.5 mi                                                                                |
| 1 | 3. | Turn left onto 2 nd St                                                                |
|   |    | 0.1 mi                                                                                |
| * | 4. | Use the right 2 lanes to take the ramp onto I-40 W $$                                 |
|   |    | 0.3 mi                                                                                |
| - |    | Turn left onto 2 nd St<br>0.1 m<br>Use the right 2 lanes to take the ramp onto I-40 W |

## Follow I-40 W to NM-122 E/NM-53 W in Grants. Take exit 81 from I-40 W

 1 h 6 min (76.1 mi)

 ★
 5. Merge onto I-40 W

 ✓
 75.9 mi

 ✓
 6. Take exit 81 for NM-53 E/NM-122 W

 ✓
 0.2 mi

| 1 h | 1 | min | (54. | 6 mi) |  |
|-----|---|-----|------|-------|--|
|-----|---|-----|------|-------|--|

Turn left onto NM-122 E/NM-53 W
 Continue to follow NM-53 W

- 44.2 mi

3.7 mi

0.9 mi

2.9 mi

- Turn left onto Indian Service Rte 125/Ramah Business Route
- 9. Turn left onto Carrizozo Rd/Indian Service Rte 122
   0.5 mi
- 10. Continue onto Rte 122
- 11. Continue onto Carrizozo Rd/Indian Service Rte 122
- Turn left to stay on Carrizozo Rd/Indian Service Rte 122
  - 0.1 mi 13. Turn left onto Oak Ave
- 0.4 mi 14. Oak Ave turns right and becomes Corral Dr
- 0.5 mi
- **1** 15. Turn left onto Hill Side Cove
- 16. Slight right to stay on Hill Side Cove

— 0.3 mi

151 ft

 17. Hill Side Cove turns left and becomes Wagontrail Dr

0.9 mi

▶ 18. Turn right onto Comanche Rd

0.2 mi