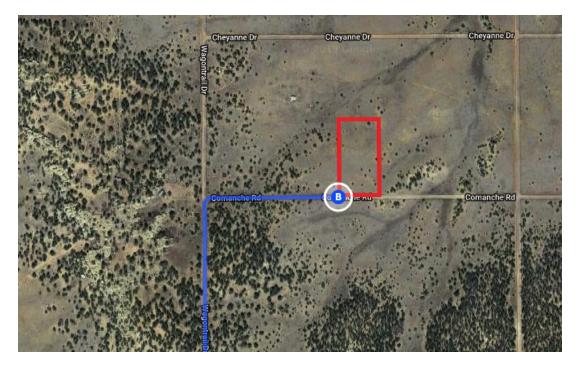

— 0.3 mi

151 ft

 17. Hill Side Cove turns left and becomes Wagontrail Dr

0.9 mi

▶ 18. Turn right onto Comanche Rd

0.2 mi