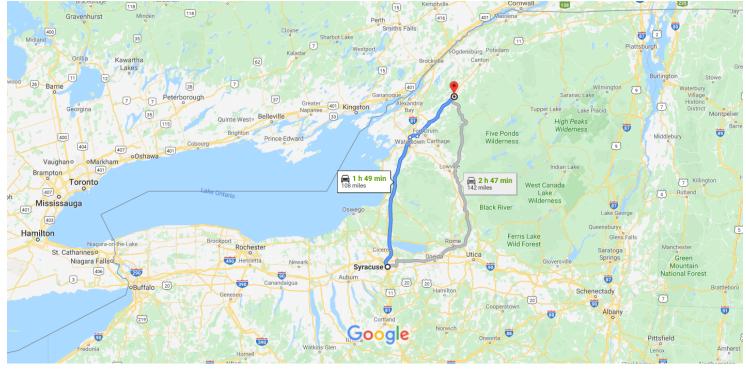

## Google Maps



Map data ©2019 Google 50 km 🖿

## Syracuse

New York, USA

## Get on I-81 N from S State St

|                                                                       |    |                                       | 3 min (0.6 mi) |  |
|-----------------------------------------------------------------------|----|---------------------------------------|----------------|--|
| Ţ                                                                     | 1. | Head north on S State St toward E Fay | ette St        |  |
| 1                                                                     | 2. | Continue straight onto N State St     | 0.3 mi         |  |
| ٦                                                                     | 3. | Turn left onto Hickory St             | 233 ft         |  |
| *