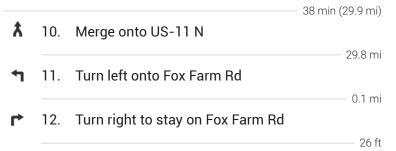

| 233 ft         |  |
| *                                                                     | 4. | Take the ramp onto I-81 N             |                |  |
| 6.1 mi<br>Follow I-81 N to US-11 N in Calcium. Take exit 4 from I-781 |    |                                       |                |  |

| * | 5  | Merge onto I-81 N          | —— 1 h 8 min (77.7 mi) |
|---|----|----------------------------|------------------------|
| n | 5. |                            | 73.2 mi                |
| ۲ | 6. | Take exit 48A toward I-781 | 0.0                    |
| 1 | 7. | Continue onto I-781        | 0.3 mi                 |
| r | 8. | Take exit 4 for U.S. 11 S  | 4.0 mi                 |

9. Keep left at the fork and merge onto US-11 N

266 ft

## Follow US-11 N to Fox Farm Rd in Gouverneur