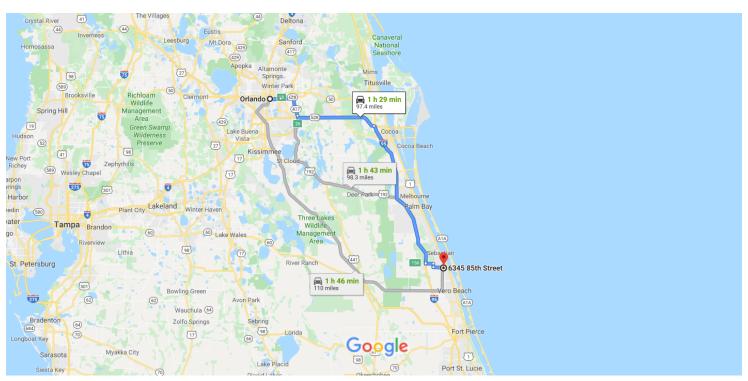

# Orlando, FL, USA to 6345 85th St, Vero Beach, FL Drive 97.4 miles, 1 h 29 min 32967, USA

Map data ©2019 Google, INEGI 20 km ■

## Take FL-528 E and I-95 S to Co Rd 512 in Indian River County. Take exit 156 from I-95 S

1 h 16 min (89.7 mi)

**↑** 5. Merge onto FL-408 E **↑** Toll road

2.9 mi

| 'n   | 6.   | Keep left at the fork to stay on FL-408 E  Toll road                                 |                      |
|------|------|--------------------------------------------------------------------------------------|----------------------|
| ۳    | 7.   | Use the right 2 lanes to take exit 18 for Orlan Int'l Airport S  A Toll road         |                      |
| *    | 8.   | Merge onto FL-417 Toll S  A Toll road                                                | - 1.0 mi             |
| 'n   | 9.   | Keep left at the fork to stay on FL-417 Toll S  ⚠ Toll road                          | – 3.7 mi             |
| ۳    | 10.  | Use the right 2 lanes to take exit 26 to mer onto FL-528 E toward Cocoa  A Toll road | -                    |
| ۳    | 11.  | Take exit 42A to merge onto I-95 S toward<br>Miami                                   | 26.8 mi              |
| ۳    | 12.  | Take exit 156 toward Sebastian                                                       | 49.3 mi<br>- 0.3 mi  |
| Cont | inue | on Co Rd 512. Drive to 85th St                                                       | <b>-</b>             |
| 4    | 13.  | Turn left onto Co Rd 512                                                             | (7.1 mi)<br>- 2.5 mi |
| Ļ    | 14.  | Turn right onto 90th Ave                                                             |                      |
| 1    | 15.  | Continue onto 85th St  Destination will be on the right                              | – 1.2 mi             |
|      |      |                                                                                      | 2.4 mi               |

### 6345 85th St

Vero Beach, FL 32967, USA

These directions are for planning purposes only. You may find that construction projects, traffic, weather, or other events may cause conditions to differ from the map results, and you should plan your route accordingly. You must obey all signs or notices regarding your route.