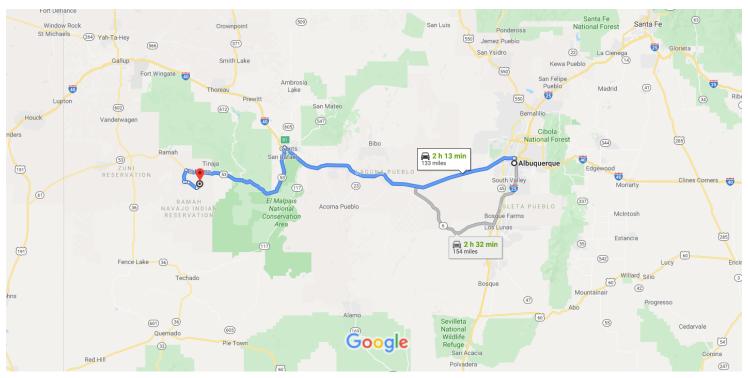

Map data ©2019 Google 20 km

## Albuquerque

New Mexico, USA

## Get on I-40 W from 2nd St NW

1. Head east on Central Ave SW/Rte 66 toward 2nd St SW

361 ft

2. Turn left at the 1st cross street onto 2nd St NW

1.5 mi

3. Turn left onto 2 nd St

0.1 mi

4. Use the right 2 lanes to take the ramp onto I-40 W

## Follow I-40 W to NM-122 E/NM-53 W in Grants. Take exit 81 from I-40 W

| * | 5. | Merge onto I-40 W                 | 7 min (76.1 mi)  75.9 mi |  |
|---|----|-----------------------------------|--------------------------|--|
| 7 | 6. | Take exit 81 for NM-53 E/NM-122 W | 75.91111                 |  |
|   |    |                                   | 0.2 mi                   |  |

|   |     | 1 h 1 min (                                                   | 54 F               |
|---|-----|---------------------------------------------------------------|--------------------|
| 4 | 7.  | Turn left onto NM-122 E/NM-53 W  1 Continue to follow NM-53 W |                    |
| 4 | 8.  | Turn left onto Indian Service Rte 125/Ramah<br>Business Route |                    |
| 4 | 9.  | Turn left onto Carrizozo Rd/Indian Service R                  |                    |
| 1 | 10. | Continue onto Rte 122                                         | - 0                |
| 1 | 11. | Continue onto Carrizozo Rd/Indian Service                     |                    |
| 4 | 12. | Turn left to stay on Carrizozo Rd/Indian Se<br>Rte 122        |                    |
| 4 | 13. | Turn left onto Oak Ave                                        | - 0                |
| r | 14. | Oak Ave turns right and becomes Corral Dr                     | - 0                |
| 4 | 15. | Turn left onto Hill Side Cove                                 | - 0                |
| 7 | 16. | Slight right to stay on Hill Side Cove                        | - 1                |
| 4 | 17. | Hill Side Cove turns left and becomes Wago<br>Dr              | - 0<br><b>on</b> t |
| Ļ | 18. | Turn right onto Comanche Rd                                   | - 0                |
|   |     |                                                               | - 0                |