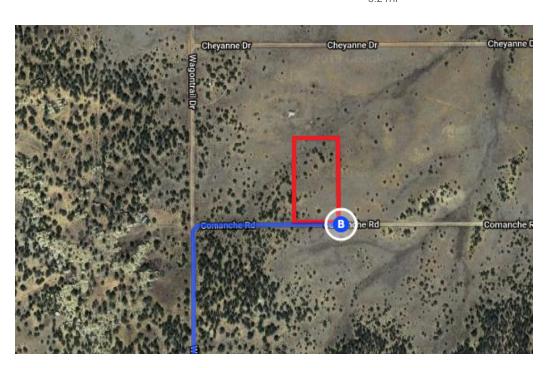

|   |     | 1 h 1 min (                                                   | 54 F               |
|---|-----|---------------------------------------------------------------|--------------------|
| 4 | 7.  | Turn left onto NM-122 E/NM-53 W  1 Continue to follow NM-53 W |                    |
| 4 | 8.  | Turn left onto Indian Service Rte 125/Ramah<br>Business Route |                    |
| 4 | 9.  | Turn left onto Carrizozo Rd/Indian Service R                  |                    |
| 1 | 10. | Continue onto Rte 122                                         | - 0                |
| 1 | 11. | Continue onto Carrizozo Rd/Indian Service                     |                    |
| 4 | 12. | Turn left to stay on Carrizozo Rd/Indian Se<br>Rte 122        |                    |
| 4 | 13. | Turn left onto Oak Ave                                        | - 0                |
| r | 14. | Oak Ave turns right and becomes Corral Dr                     | - 0                |
| 4 | 15. | Turn left onto Hill Side Cove                                 | - 0                |
| 7 | 16. | Slight right to stay on Hill Side Cove                        | - 1                |
| 4 | 17. | Hill Side Cove turns left and becomes Wago<br>Dr              | - 0<br><b>on</b> t |
| Ļ | 18. | Turn right onto Comanche Rd                                   | - 0                |
|   |     |                                                               | - 0                |